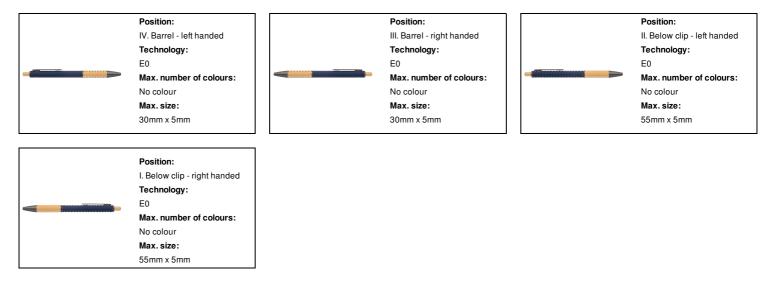

## **Product information**

| Item number               | AP808075-06A                                                                                                                |
|---------------------------|-----------------------------------------------------------------------------------------------------------------------------|
| Product name              | ballpoint pen                                                                                                               |
| Description               | Recycled aluminium ballpoint pen with bamboo grip and button, rubbized body and gunmetal finish parts.<br>With blue refill. |
| Colour(s)                 | dark blue                                                                                                                   |
| Size                      | ø9×138 mm                                                                                                                   |
| Material(s)               | Recycled aluminium / Bamboo                                                                                                 |
| Individual product weight | 13 g                                                                                                                        |
| Country of origin         | CN                                                                                                                          |
| Tariff number             | 9608101000                                                                                                                  |
| EAN Code                  | 5996425782889                                                                                                               |
| Product specific details  |                                                                                                                             |
| Pen type                  | Ballpoint pen                                                                                                               |
| Mechanism type            | Push action                                                                                                                 |
| Refill colour             | blue                                                                                                                        |
| Refill type               | Normal refill                                                                                                               |
| Packing details           |                                                                                                                             |
| Quantity                  | 500 pcs                                                                                                                     |
| Gross weight              | 7 kg                                                                                                                        |
| Net weight                | 6.5 kg                                                                                                                      |
| Export carton dimensions  | 48 x 19 x 20 cm                                                                                                             |
| Cubage                    | 0.01824 m3                                                                                                                  |
| Inner carton quantity     | 50 pcs                                                                                                                      |
| Printing info             |                                                                                                                             |