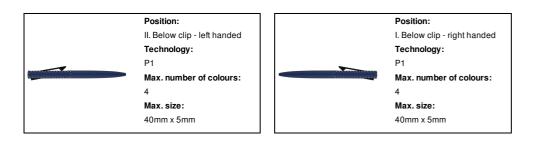

## **Product information**

| Item number               | AP808076-06                                                                                                                            |
|---------------------------|----------------------------------------------------------------------------------------------------------------------------------------|
| Product name              | ballpoint pen                                                                                                                          |
| Description               | Recycled aluminium ballpoint pen in matte metallic colour, with recycled ABS upper barrel and special clip movement. With blue refill. |
| Colour(s)                 | blue                                                                                                                                   |
| Size                      | ø11×145 mm                                                                                                                             |
| Material(s)               | Recycled aluminium / Recycled ABS                                                                                                      |
| Individual product weight | 18 g                                                                                                                                   |
| Country of origin         | CN                                                                                                                                     |
| Tariff number             | 9608101000                                                                                                                             |
| EAN Code                  | 5996425782933                                                                                                                          |
| Product specific details  |                                                                                                                                        |
| Pen type                  | Ballpoint pen                                                                                                                          |
| Mechanism type            | Push action                                                                                                                            |
| Refill colour             | blue                                                                                                                                   |
| Refill type               | Normal refill                                                                                                                          |
| Packing details           |                                                                                                                                        |
| Quantity                  | 500 pcs                                                                                                                                |
| Gross weight              | 9.5 kg                                                                                                                                 |
| Net weight                | 9 kg                                                                                                                                   |
| Export carton dimensions  | 47 x 16 x 23 cm                                                                                                                        |
| Cubage                    | 0.0173 m3                                                                                                                              |
| Inner carton quantity     | 50 pcs                                                                                                                                 |
| Printing info             |                                                                                                                                        |