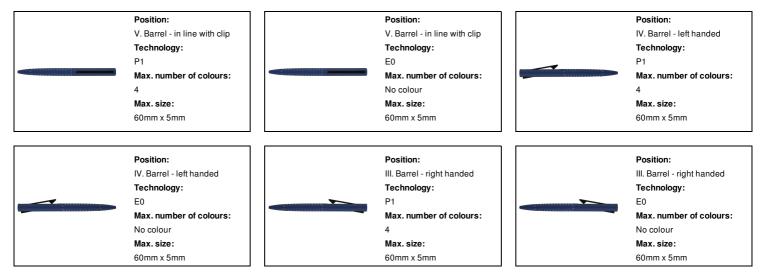

## **Product information**

| Item number               | AP808076-06                                                                                                                            |
|---------------------------|----------------------------------------------------------------------------------------------------------------------------------------|
| Product name              | ballpoint pen                                                                                                                          |
| Description               | Recycled aluminium ballpoint pen in matte metallic colour, with recycled ABS upper barrel and special clip movement. With blue refill. |
| Colour(s)                 | blue                                                                                                                                   |
| Size                      | ø11×145 mm                                                                                                                             |
| Material(s)               | Recycled aluminium / Recycled ABS                                                                                                      |
| Individual product weight | 18 g                                                                                                                                   |
| Country of origin         | CN                                                                                                                                     |
| Tariff number             | 9608101000                                                                                                                             |
| EAN Code                  | 5996425782933                                                                                                                          |
| Product specific details  |                                                                                                                                        |
| Pen type                  | Ballpoint pen                                                                                                                          |
| Mechanism type            | Push action                                                                                                                            |
| Refill colour             | blue                                                                                                                                   |
| Refill type               | Normal refill                                                                                                                          |
| Packing details           |                                                                                                                                        |
| Quantity                  | 500 pcs                                                                                                                                |
| Gross weight              | 9.5 kg                                                                                                                                 |
| Net weight                | 9 kg                                                                                                                                   |
| Export carton dimensions  | 47 x 16 x 23 cm                                                                                                                        |
| Cubage                    | 0.0173 m3                                                                                                                              |
| Inner carton quantity     | 50 pcs                                                                                                                                 |
| Printing info             |                                                                                                                                        |