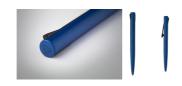

## Ralupant ballpoint pen

Recycled aluminium ballpoint pen in matte metallic colour, with recycled ABS upper barrel and special clip movement. With blue refill.

## **Product information**

| Item number               | AP808076-06                                                                                                                            |
|---------------------------|----------------------------------------------------------------------------------------------------------------------------------------|
| Product name              | ballpoint pen                                                                                                                          |
| Description               | Recycled aluminium ballpoint pen in matte metallic colour, with recycled ABS upper barrel and special clip movement. With blue refill. |
| Colour(s)                 | blue                                                                                                                                   |
| Size                      | ø11×145 mm                                                                                                                             |
| Material(s)               | Recycled aluminium / Recycled ABS                                                                                                      |
| Individual product weight | 18 g                                                                                                                                   |
| Country of origin         | CN                                                                                                                                     |
| Tariff number             | 9608101000                                                                                                                             |
| EAN Code                  | 5996425782933                                                                                                                          |
| Product specific details  |                                                                                                                                        |
| Pen type                  | Ballpoint pen                                                                                                                          |
| Mechanism type            | Push action                                                                                                                            |
| Refill colour             | blue                                                                                                                                   |
| Refill type               | Normal refill                                                                                                                          |
| Packing details           |                                                                                                                                        |
| Quantity                  | 500 pcs                                                                                                                                |
| Gross weight              | 9.5 kg                                                                                                                                 |
| Net weight                | 9 kg                                                                                                                                   |
| Export carton dimensions  | 47 x 16 x 23 cm                                                                                                                        |
| Cubage                    | 0.0173 m3                                                                                                                              |
| Inner carton quantity     | 50 pcs                                                                                                                                 |
| Printing info             |                                                                                                                                        |