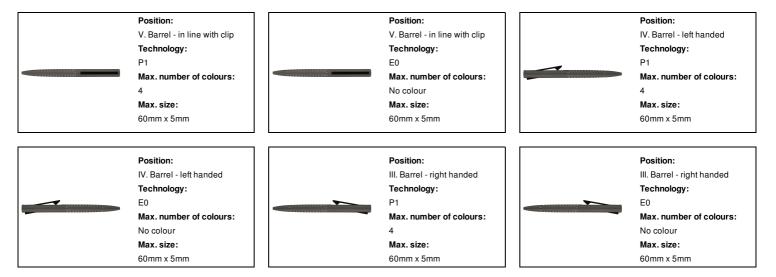

## **Product information**

| Product Information       |                                                                                                                                        |
|---------------------------|----------------------------------------------------------------------------------------------------------------------------------------|
| Item number               | AP808076-77                                                                                                                            |
| Product name              | ballpoint pen                                                                                                                          |
| Description               | Recycled aluminium ballpoint pen in matte metallic colour, with recycled ABS upper barrel and special clip movement. With blue refill. |
| Colour(s)                 | grey                                                                                                                                   |
| Size                      | ø11×145 mm                                                                                                                             |
| Material(s)               | Recycled aluminium / Recycled ABS                                                                                                      |
| Individual product weight | 18 g                                                                                                                                   |
| Country of origin         | CN                                                                                                                                     |
| Tariff number             | 9608101000                                                                                                                             |
| EAN Code                  | 5996425782988                                                                                                                          |
| Product specific details  |                                                                                                                                        |
| Pen type                  | Ballpoint pen                                                                                                                          |
| Mechanism type            | Push action                                                                                                                            |
| Refill colour             | blue                                                                                                                                   |
| Refill type               | Normal refill                                                                                                                          |
| Packing details           |                                                                                                                                        |
| Quantity                  | 500 pcs                                                                                                                                |
| Gross weight              | 9.5 kg                                                                                                                                 |
| Net weight                | 9 kg                                                                                                                                   |
| Export carton dimensions  | 47 x 16 x 23 cm                                                                                                                        |
| Cubage                    | 0.0173 m3                                                                                                                              |
| Inner carton quantity     | 50 pcs                                                                                                                                 |
| Printing info             |                                                                                                                                        |