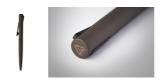

## Ralupant ballpoint pen

Recycled aluminium ballpoint pen in matte metallic colour, with recycled ABS upper barrel and special clip movement. With blue refill.