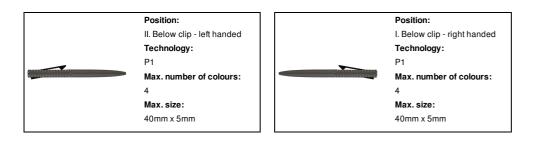

## **Product information**

| Product Information       |                                                                                                                                        |
|---------------------------|----------------------------------------------------------------------------------------------------------------------------------------|
| Item number               | AP808076-77                                                                                                                            |
| Product name              | ballpoint pen                                                                                                                          |
| Description               | Recycled aluminium ballpoint pen in matte metallic colour, with recycled ABS upper barrel and special clip movement. With blue refill. |
| Colour(s)                 | grey                                                                                                                                   |
| Size                      | ø11×145 mm                                                                                                                             |
| Material(s)               | Recycled aluminium / Recycled ABS                                                                                                      |
| Individual product weight | 18 g                                                                                                                                   |
| Country of origin         | CN                                                                                                                                     |
| Tariff number             | 9608101000                                                                                                                             |
| EAN Code                  | 5996425782988                                                                                                                          |
| Product specific details  |                                                                                                                                        |
| Pen type                  | Ballpoint pen                                                                                                                          |
| Mechanism type            | Push action                                                                                                                            |
| Refill colour             | blue                                                                                                                                   |
| Refill type               | Normal refill                                                                                                                          |
| Packing details           |                                                                                                                                        |
| Quantity                  | 500 pcs                                                                                                                                |
| Gross weight              | 9.5 kg                                                                                                                                 |
| Net weight                | 9 kg                                                                                                                                   |
| Export carton dimensions  | 47 x 16 x 23 cm                                                                                                                        |
| Cubage                    | 0.0173 m3                                                                                                                              |
| Inner carton quantity     | 50 pcs                                                                                                                                 |
| Printing info             |                                                                                                                                        |