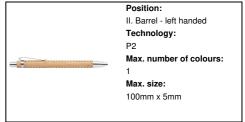

berAP808078Product nameinkless pen

Description

Bamboo inkless pen with metal parts. With metal alloy tip, which oxidizes the paper. This pen writes similarly

to a pencil, and it is also erasable.

 $\begin{array}{lll} \text{Colour(s)} & \text{natural} \\ \text{Size} & \text{\varnothing}11 \times 135 \text{ mm} \\ \text{Material(s)} & \text{Bamboo / Metal} \end{array}$ 

Individual product weight 9 g
Country of origin CN

Tariff number 9608101000 EAN Code 5996425783008

### Product specific details

Pen typeInkless penMechanism typePush actionRefill colourblackRefill ball size1 mm

# Packing details

Quantity 1000 pcs
Gross weight 10 kg
Net weight 9 kg

Export carton dimensions  $48 \times 32 \times 20 \text{ cm}$  Cubage 0.03072 m Inner carton quantity 50 pcs

## **Printing info**