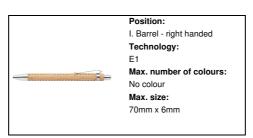

8Product nameinkless pen

Description

Bamboo inkless pen with metal parts. With metal alloy tip, which oxidizes the paper. This pen writes similarly

to a pencil, and it is also erasable.

 $\begin{array}{lll} \text{Colour(s)} & \text{natural} \\ \text{Size} & \text{\varnothing}11 \times 135 \text{ mm} \\ \text{Material(s)} & \text{Bamboo / Metal} \end{array}$ 

Individual product weight 9 g
Country of origin CN

Tariff number 9608101000 EAN Code 5996425783008

### Product specific details

Pen typeInkless penMechanism typePush actionRefill colourblackRefill ball size1 mm

# Packing details

Quantity 1000 pcs
Gross weight 10 kg
Net weight 9 kg

Export carton dimensions  $48 \times 32 \times 20 \text{ cm}$  Cubage 0.03072 m Inner carton quantity 50 pcs

## **Printing info**