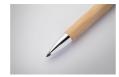

## Ishania inkless pen

Bamboo inkless pen with metal parts. With metal alloy tip, which oxidizes the paper. This pen writes similarly to a pencil, and it is also erasable.