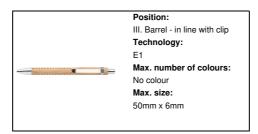

umberAP808078Product nameinkless pen

Description

Bamboo inkless pen with metal parts. With metal alloy tip, which oxidizes the paper. This pen writes similarly

to a pencil, and it is also erasable.

 $\begin{array}{lll} \text{Colour(s)} & \text{natural} \\ \text{Size} & \text{\varnothing}11 \times 135 \text{ mm} \\ \text{Material(s)} & \text{Bamboo / Metal} \end{array}$ 

Individual product weight 9 g
Country of origin CN

Tariff number 9608101000 EAN Code 5996425783008

### Product specific details

Pen typeInkless penMechanism typePush actionRefill colourblackRefill ball size1 mm

# Packing details

Quantity 1000 pcs
Gross weight 10 kg
Net weight 9 kg

Export carton dimensions  $48 \times 32 \times 20 \text{ cm}$  Cubage 0.03072 m Inner carton quantity 50 pcs

## **Printing info**