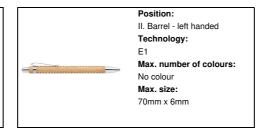

P808078Product nameinkless pen

Description

Bamboo inkless pen with metal parts. With metal alloy tip, which oxidizes the paper. This pen writes similarly

to a pencil, and it is also erasable.

 $\begin{array}{lll} \text{Colour(s)} & \text{natural} \\ \text{Size} & \text{\varnothing}11 \times 135 \text{ mm} \\ \text{Material(s)} & \text{Bamboo / Metal} \end{array}$ 

Individual product weight 9 g
Country of origin CN

Tariff number 9608101000 EAN Code 5996425783008

### Product specific details

Pen typeInkless penMechanism typePush actionRefill colourblackRefill ball size1 mm

# Packing details

Quantity 1000 pcs
Gross weight 10 kg
Net weight 9 kg

Export carton dimensions  $48 \times 32 \times 20 \text{ cm}$  Cubage 0.03072 m Inner carton quantity 50 pcs

## **Printing info**