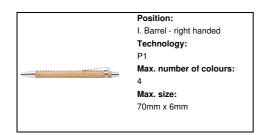

078Product nameinkless pen

Description

Bamboo inkless pen with metal parts. With metal alloy tip, which oxidizes the paper. This pen writes similarly

to a pencil, and it is also erasable.

 $\begin{array}{lll} \text{Colour(s)} & \text{natural} \\ \text{Size} & \text{\varnothing}11 \times 135 \text{ mm} \\ \text{Material(s)} & \text{Bamboo / Metal} \end{array}$ 

Individual product weight 9 g
Country of origin CN

Tariff number 9608101000 EAN Code 5996425783008

### Product specific details

Pen typeInkless penMechanism typePush actionRefill colourblackRefill ball size1 mm

# Packing details

Quantity 1000 pcs
Gross weight 10 kg
Net weight 9 kg

Export carton dimensions  $48 \times 32 \times 20 \text{ cm}$  Cubage 0.03072 m Inner carton quantity 50 pcs

## **Printing info**