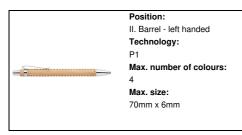

rAP808078Product nameinkless pen

Description

Bamboo inkless pen with metal parts. With metal alloy tip, which oxidizes the paper. This pen writes similarly

to a pencil, and it is also erasable.

 $\begin{array}{lll} \text{Colour(s)} & \text{natural} \\ \text{Size} & \text{\varnothing}11 \times 135 \text{ mm} \\ \text{Material(s)} & \text{Bamboo / Metal} \end{array}$ 

Individual product weight 9 g
Country of origin CN

Tariff number 9608101000 EAN Code 5996425783008

### Product specific details

Pen typeInkless penMechanism typePush actionRefill colourblackRefill ball size1 mm

# Packing details

Quantity 1000 pcs
Gross weight 10 kg
Net weight 9 kg

Export carton dimensions  $48 \times 32 \times 20 \text{ cm}$  Cubage 0.03072 m Inner carton quantity 50 pcs

## **Printing info**