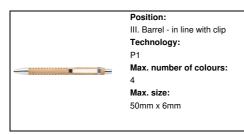

numberAP808078Product nameinkless pen

Description

Bamboo inkless pen with metal parts. With metal alloy tip, which oxidizes the paper. This pen writes similarly

to a pencil, and it is also erasable.

 $\begin{array}{lll} \text{Colour(s)} & \text{natural} \\ \text{Size} & \text{\varnothing}11 \times 135 \text{ mm} \\ \text{Material(s)} & \text{Bamboo / Metal} \end{array}$ 

Individual product weight 9 g
Country of origin CN

Tariff number 9608101000 EAN Code 5996425783008

### Product specific details

Pen typeInkless penMechanism typePush actionRefill colourblackRefill ball size1 mm

# Packing details

Quantity 1000 pcs
Gross weight 10 kg
Net weight 9 kg

Export carton dimensions  $48 \times 32 \times 20 \text{ cm}$  Cubage 0.03072 m Inner carton quantity 50 pcs

## **Printing info**