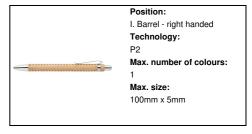

08078Product nameinkless pen

Description

Bamboo inkless pen with metal parts. With metal alloy tip, which oxidizes the paper. This pen writes similarly

to a pencil, and it is also erasable.

 $\begin{array}{lll} \text{Colour(s)} & \text{natural} \\ \text{Size} & \text{\varnothing}11 \times 135 \text{ mm} \\ \text{Material(s)} & \text{Bamboo / Metal} \end{array}$ 

Individual product weight 9 g
Country of origin CN

Tariff number 9608101000 EAN Code 5996425783008

### Product specific details

Pen typeInkless penMechanism typePush actionRefill colourblackRefill ball size1 mm

# Packing details

Quantity 1000 pcs
Gross weight 10 kg
Net weight 9 kg

Export carton dimensions  $48 \times 32 \times 20 \text{ cm}$  Cubage 0.03072 m Inner carton quantity 50 pcs

## **Printing info**