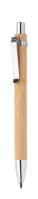

## Ishania inkless pen

Bamboo inkless pen with metal parts. With metal alloy tip, which oxidizes the paper. This pen writes similarly to a pencil, and it is also erasable.