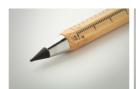

### Boloid inkless pen with ruler

Bamboo long-lasting inkless pen with touch stylus and metal alloy tip, which oxidizes the paper. With hexagonal barrel including 11 cm and 4 inch rulers. This pen writes similarly to a pencil, and it is also erasable.