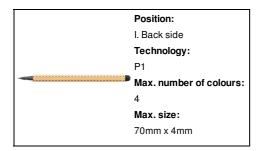

### **Product information**

Item number AP808086

Product name inkless pen with ruler

Bamboo long-lasting inkless pen with touch stylus and metal alloy tip, which oxidizes the Description

paper. With hexagonal barrel including 11 cm and 4 inch rulers. This pen writes similarly to

a pencil, and it is also erasable.

Colour(s) natural

Size ø10×148 mm Bamboo / Metal Material(s)

Individual product weight 6.5 gCN Country of origin

Tariff number 9608990000 **EAN Code** 5996425784593

# **Product specific details**

Inkless pen Pen type Refill colour black 1 Touch screen stylus Refill ball size 1 mm

## **Packing details**

Quantity 1000 pcs Gross weight 7.5 kg Net weight 6.5 kg

Export carton dimensions 43 x 32 x 19 cm Cubage 0.02655 m3 Inner carton quantity 50 pcs

## **Printing info**