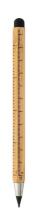

### Boloid inkless pen with ruler

Bamboo long-lasting inkless pen with touch stylus and metal alloy tip, which oxidizes the paper. With hexagonal barrel including 11 cm and 4 inch rulers. This pen writes similarly to a pencil, and it is also erasable.