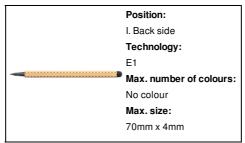

# **Product information**

Item number AP808086

Product name inkless pen with ruler

Bamboo long-lasting inkless pen with touch stylus and metal alloy tip, which oxidizes the Description

paper. With hexagonal barrel including 11 cm and 4 inch rulers. This pen writes similarly to

a pencil, and it is also erasable.

Colour(s) natural

Size ø10×148 mm Bamboo / Metal Material(s)

Individual product weight 6.5 gCN Country of origin

Tariff number 9608990000 **EAN Code** 5996425784593

# **Product specific details**

Inkless pen Pen type Refill colour black 1 Touch screen stylus Refill ball size 1 mm

## **Packing details**

Quantity 1000 pcs Gross weight 7.5 kg Net weight 6.5 kg

Export carton dimensions 43 x 32 x 19 cm Cubage 0.02655 m3 Inner carton quantity 50 pcs

## **Printing info**