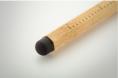

### Boloid inkless pen with ruler

Bamboo long-lasting inkless pen with touch stylus and metal alloy tip, which oxidizes the paper. With hexagonal barrel including 11 cm and 4 inch rulers. This pen writes similarly to a pencil, and it is also erasable.