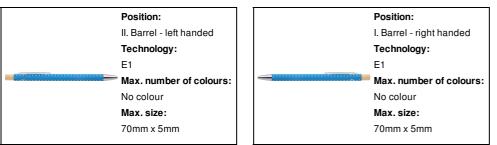

## **Product information**

| Item number               | AP808094-06V                                                                                                                                                     |
|---------------------------|------------------------------------------------------------------------------------------------------------------------------------------------------------------|
| Product name              | ballpoint pen                                                                                                                                                    |
| Description               | Recycled aluminium ballpoint pen with rubberized finish and bamboo button and chrome details. With special coating for mirror laser engraving. With blue refill. |
| Colour(s)                 | light blue                                                                                                                                                       |
| Size                      | ø9×138 mm                                                                                                                                                        |
| Material(s)               | Recycled aluminium / Bamboo                                                                                                                                      |
| Individual product weight | 130 g                                                                                                                                                            |
| Country of origin         | CN                                                                                                                                                               |
| Tariff number             | 9608101000                                                                                                                                                       |
| EAN Code                  | 5996425810810                                                                                                                                                    |
| Product specific details  |                                                                                                                                                                  |
| Pen type                  | Ballpoint pen                                                                                                                                                    |
| Mechanism type            | Push action                                                                                                                                                      |
| Refill colour             | blue                                                                                                                                                             |
| Refill ball size          | 1 mm                                                                                                                                                             |
| Packing details           |                                                                                                                                                                  |
| Quantity                  | 50 pcs                                                                                                                                                           |
| Gross weight              | 7 kg                                                                                                                                                             |
| Netweight                 | 6.5 kg                                                                                                                                                           |
| Export carton dimensions  | 35 x 30 x 19 cm                                                                                                                                                  |
| Cubage                    | 0.01995 m3                                                                                                                                                       |
| Inner carton quantity     | 50 pcs                                                                                                                                                           |
| Printing info             |                                                                                                                                                                  |