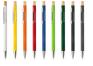

AP808094-06V

## Iriboo ballpoint pen

Recycled aluminium ballpoint pen with rubberized finish and bamboo button and chrome details. With special coating for mirror laser engraving. With blue refill.



## Other colours



## **Product information**

| Item number               | AP808094-06V                                                                                                                                                     |
|---------------------------|------------------------------------------------------------------------------------------------------------------------------------------------------------------|
| Product name              | ballpoint pen                                                                                                                                                    |
| Description               | Recycled aluminium ballpoint pen with rubberized finish and bamboo button and chrome details. With special coating for mirror laser engraving. With blue refill.