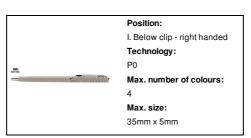

95-00

## Slikot ballpoint pen



Ecological wheat straw plastic twist ballpoint pen with chrome details. With blue refill.



#### Other colours



#### **Product information**

Item numberAP808095-00Product nameballpoint pen

Description Ecological wheat straw plastic twist ballpoint pen with chrome details. With blue refill.

Colour(s) natural
Size ø8×125 mm

Material(s) Wheat straw / Plastic

Individual product weight 5 g
Country of origin CN

Tariff number 9608101000 EAN Code 5996425818793

## **Product specific details**

Pen type Ballpoint pen
Mechanism type Twist action
Refill colour blue

# Packing details

Quantity1000 pcsGross weight6 kgNet weight5 kg

Export carton dimensions 35 x 31 x 15 cm

Cubage 0.01628 m3

Inner carton quantity 50 pcs

### **Printing info**