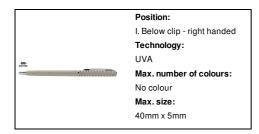

8095-00

## Slikot ballpoint pen



Ecological wheat straw plastic twist ballpoint pen with chrome details. With blue refill.



#### Other colours



#### **Product information**

Item numberAP808095-00Product nameballpoint pen

Description Ecological wheat straw plastic twist ballpoint pen with chrome details. With blue refill.

Colour(s) natural
Size ø8×125 mm

Material(s) Wheat straw / Plastic

Individual product weight 5 g
Country of origin CN

Tariff number 9608101000 EAN Code 5996425818793

## **Product specific details**

Pen type Ballpoint pen
Mechanism type Twist action
Refill colour blue

# Packing details

Quantity1000 pcsGross weight6 kgNet weight5 kg

Export carton dimensions 35 x 31 x 15 cm

Cubage 0.01628 m3

Inner carton quantity 50 pcs

### **Printing info**