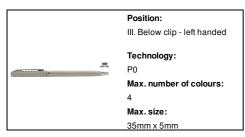

# AP808095-00

## Slikot ballpoint pen



Ecological wheat straw plastic twist ballpoint pen with chrome details. With blue refill.



#### Other colours



#### **Product information**

Item numberAP808095-00Product nameballpoint pen

Description Ecological wheat straw plastic twist ballpoint pen with chrome details. With blue refill.

Colour(s) natural
Size ø8×125 mm

Material(s) Wheat straw / Plastic

Individual product weight 5 g
Country of origin CN

Tariff number 9608101000 EAN Code 5996425818793

## **Product specific details**

Pen type Ballpoint pen
Mechanism type Twist action
Refill colour blue

# Packing details

Quantity1000 pcsGross weight6 kgNet weight5 kg

Export carton dimensions 35 x 31 x 15 cm

Cubage 0.01628 m3

Inner carton quantity 50 pcs

### **Printing info**