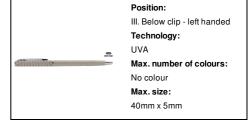

# AP808095-00

## Slikot ballpoint pen



Ecological wheat straw plastic twist ballpoint pen with chrome details. With blue refill.



#### Other colours



#### **Product information**

Item numberAP808095-00Product nameballpoint pen

Description Ecological wheat straw plastic twist ballpoint pen with chrome details. With blue refill.

Colour(s) natural
Size ø8×125 mm

Material(s) Wheat straw / Plastic

Individual product weight 5 g
Country of origin CN

Tariff number 9608101000 EAN Code 5996425818793

## **Product specific details**

Pen type Ballpoint pen
Mechanism type Twist action
Refill colour blue

# Packing details

Quantity1000 pcsGross weight6 kgNet weight5 kg

Export carton dimensions 35 x 31 x 15 cm

Cubage 0.01628 m3

Inner carton quantity 50 pcs

### **Printing info**