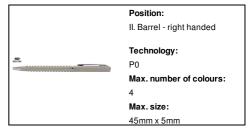

808095-00

## Slikot ballpoint pen



Ecological wheat straw plastic twist ballpoint pen with chrome details. With blue refill.



#### Other colours



#### **Product information**

Item numberAP808095-00Product nameballpoint pen

Description Ecological wheat straw plastic twist ballpoint pen with chrome details. With blue refill.

Colour(s) natural
Size ø8×125 mm

Material(s) Wheat straw / Plastic

Individual product weight 5 g
Country of origin CN

Tariff number 9608101000 EAN Code 5996425818793

## **Product specific details**

Pen type Ballpoint pen
Mechanism type Twist action
Refill colour blue

# Packing details

Quantity1000 pcsGross weight6 kgNet weight5 kg

Export carton dimensions 35 x 31 x 15 cm

Cubage 0.01628 m3

Inner carton quantity 50 pcs

### **Printing info**