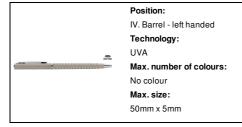

# AP808095-00

## Slikot ballpoint pen



Ecological wheat straw plastic twist ballpoint pen with chrome details. With blue refill.



#### Other colours



#### **Product information**

Item numberAP808095-00Product nameballpoint pen

Description Ecological wheat straw plastic twist ballpoint pen with chrome details. With blue refill.

Colour(s) natural
Size ø8×125 mm

Material(s) Wheat straw / Plastic

Individual product weight 5 g
Country of origin CN

Tariff number 9608101000 EAN Code 5996425818793

## **Product specific details**

Pen type Ballpoint pen
Mechanism type Twist action
Refill colour blue

# Packing details

Quantity1000 pcsGross weight6 kgNet weight5 kg

Export carton dimensions 35 x 31 x 15 cm

Cubage 0.01628 m3

Inner carton quantity 50 pcs

### **Printing info**