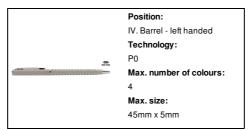

# AP808095-00

## Slikot ballpoint pen



Ecological wheat straw plastic twist ballpoint pen with chrome details. With blue refill.



#### Other colours



#### **Product information**

Item numberAP808095-00Product nameballpoint pen

Description Ecological wheat straw plastic twist ballpoint pen with chrome details. With blue refill.

Colour(s) natural
Size ø8×125 mm

Material(s) Wheat straw / Plastic

Individual product weight 5 g
Country of origin CN

Tariff number 9608101000 EAN Code 5996425818793

## **Product specific details**

Pen type Ballpoint pen
Mechanism type Twist action
Refill colour blue

# Packing details

Quantity1000 pcsGross weight6 kgNet weight5 kg

Export carton dimensions 35 x 31 x 15 cm

Cubage 0.01628 m3

Inner carton quantity 50 pcs

### **Printing info**