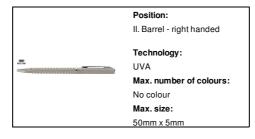

AP808095-00

## Slikot ballpoint pen



Ecological wheat straw plastic twist ballpoint pen with chrome details. With blue refill.



#### Other colours



#### **Product information**

Item numberAP808095-00Product nameballpoint pen

Description Ecological wheat straw plastic twist ballpoint pen with chrome details. With blue refill.

Colour(s) natural
Size ø8×125 mm

Material(s) Wheat straw / Plastic

Individual product weight 5 g
Country of origin CN

Tariff number 9608101000 EAN Code 5996425818793

## **Product specific details**

Pen type Ballpoint pen
Mechanism type Twist action
Refill colour blue

# Packing details

Quantity1000 pcsGross weight6 kgNet weight5 kg

Export carton dimensions 35 x 31 x 15 cm

Cubage 0.01628 m3

Inner carton quantity 50 pcs

### **Printing info**