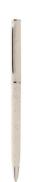

## Slikot ballpoint pen

Ecological wheat straw plastic twist ballpoint pen with chrome details. With blue refill.

#### **Product information**

Item numberAP808095-00Product nameballpoint pen

Description Ecological wheat straw plastic twist ballpoint pen with chrome details. With blue refill.

Colour(s) natural
Size ø8×125 mm