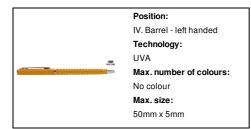

# Slikot ballpoint pen



Ecological wheat straw plastic twist ballpoint pen with chrome details. With blue refill.



### Other colours



### **Product information**

Item numberAP808095-03Product nameballpoint pen

Description Ecological wheat straw plastic twist ballpoint pen with chrome details. With blue refill.

Colour(s) orange Size ø8×125 mm

Material(s) Wheat straw / Plastic

Individual product weight 5 g
Country of origin CN

 Tariff number
 9608101000

 EAN Code
 5996425818809

## **Product specific details**

Pen type Ballpoint pen
Mechanism type Twist action
Refill colour blue
Refill ball size 1 mm

# Packing details

Quantity1000 pcsGross weight6 kgNet weight5 kg

Export carton dimensions 35 x 31 x 15 cm

Cubage 0.01628 m3

Inner carton quantity 50 pcs

# **Printing info**













Position:

III. Below clip - left handed