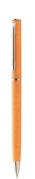

## Slikot ballpoint pen

Ecological wheat straw plastic twist ballpoint pen with chrome details. With blue refill.

### **Product information**

Item numberAP808095-03Product nameballpoint pen

Description Ecological wheat straw plastic twist ballpoint pen with chrome details. With blue refill.

Colour(s) orange Size ø8×125 mm