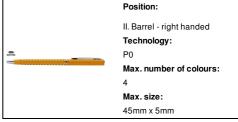

allpoint pen



Ecological wheat straw plastic twist ballpoint pen with chrome details. With blue refill.



### Other colours



### **Product information**

Item numberAP808095-03Product nameballpoint pen

Description Ecological wheat straw plastic twist ballpoint pen with chrome details. With blue refill.

Colour(s) orange Size ø8×125 mm

Material(s) Wheat straw / Plastic

Individual product weight 5 g
Country of origin CN

 Tariff number
 9608101000

 EAN Code
 5996425818809

## **Product specific details**

Pen type Ballpoint pen
Mechanism type Twist action
Refill colour blue
Refill ball size 1 mm

# Packing details

Quantity1000 pcsGross weight6 kgNet weight5 kg

Export carton dimensions 35 x 31 x 15 cm

Cubage 0.01628 m3

Inner carton quantity 50 pcs

# **Printing info**













Position:

III. Below clip - left handed