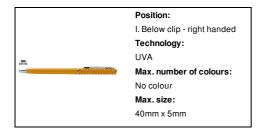

ic twist ballpoint pen with chrome details. With blue refill.



### Other colours



### **Product information**

Item numberAP808095-03Product nameballpoint pen

Description Ecological wheat straw plastic twist ballpoint pen with chrome details. With blue refill.

Colour(s) orange Size ø8×125 mm

Material(s) Wheat straw / Plastic

Individual product weight 5 g
Country of origin CN

 Tariff number
 9608101000

 EAN Code
 5996425818809

## **Product specific details**

Pen type Ballpoint pen
Mechanism type Twist action
Refill colour blue
Refill ball size 1 mm

# Packing details

Quantity1000 pcsGross weight6 kgNet weight5 kg

Export carton dimensions 35 x 31 x 15 cm

Cubage 0.01628 m3

Inner carton quantity 50 pcs

# **Printing info**













Position:

III. Below clip - left handed