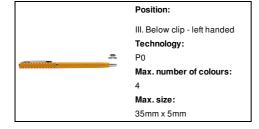

ot ballpoint pen



Ecological wheat straw plastic twist ballpoint pen with chrome details. With blue refill.



### Other colours



### **Product information**

Item numberAP808095-03Product nameballpoint pen

Description Ecological wheat straw plastic twist ballpoint pen with chrome details. With blue refill.

Colour(s) orange Size ø8×125 mm

Material(s) Wheat straw / Plastic

Individual product weight 5 g
Country of origin CN

 Tariff number
 9608101000

 EAN Code
 5996425818809

## **Product specific details**

Pen type Ballpoint pen
Mechanism type Twist action
Refill colour blue
Refill ball size 1 mm

# Packing details

Quantity1000 pcsGross weight6 kgNet weight5 kg

Export carton dimensions 35 x 31 x 15 cm

Cubage 0.01628 m3

Inner carton quantity 50 pcs

# **Printing info**













Position:

III. Below clip - left handed