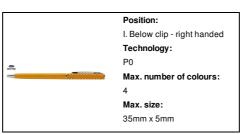

twist ballpoint pen with chrome details. With blue refill.



### Other colours



### **Product information**

Item numberAP808095-03Product nameballpoint pen

Description Ecological wheat straw plastic twist ballpoint pen with chrome details. With blue refill.

Colour(s) orange Size ø8×125 mm

Material(s) Wheat straw / Plastic

Individual product weight 5 g
Country of origin CN

 Tariff number
 9608101000

 EAN Code
 5996425818809

## **Product specific details**

Pen type Ballpoint pen
Mechanism type Twist action
Refill colour blue
Refill ball size 1 mm

# Packing details

Quantity1000 pcsGross weight6 kgNet weight5 kg

Export carton dimensions 35 x 31 x 15 cm

Cubage 0.01628 m3

Inner carton quantity 50 pcs

# **Printing info**













Position:

III. Below clip - left handed