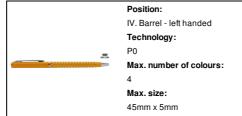

Slikot ballpoint pen



Ecological wheat straw plastic twist ballpoint pen with chrome details. With blue refill.



### Other colours



### **Product information**

Item numberAP808095-03Product nameballpoint pen

Description Ecological wheat straw plastic twist ballpoint pen with chrome details. With blue refill.

Colour(s) orange Size ø8×125 mm

Material(s) Wheat straw / Plastic

Individual product weight 5 g
Country of origin CN

 Tariff number
 9608101000

 EAN Code
 5996425818809

## **Product specific details**

Pen type Ballpoint pen
Mechanism type Twist action
Refill colour blue
Refill ball size 1 mm

# Packing details

Quantity1000 pcsGross weight6 kgNet weight5 kg

Export carton dimensions 35 x 31 x 15 cm

Cubage 0.01628 m3

Inner carton quantity 50 pcs

# **Printing info**













Position:

III. Below clip - left handed