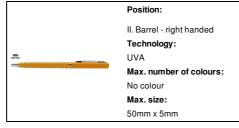

ballpoint pen



Ecological wheat straw plastic twist ballpoint pen with chrome details. With blue refill.



### Other colours



### **Product information**

Item numberAP808095-03Product nameballpoint pen

Description Ecological wheat straw plastic twist ballpoint pen with chrome details. With blue refill.

Colour(s) orange Size ø8×125 mm

Material(s) Wheat straw / Plastic

Individual product weight 5 g
Country of origin CN

 Tariff number
 9608101000

 EAN Code
 5996425818809

## **Product specific details**

Pen type Ballpoint pen
Mechanism type Twist action
Refill colour blue
Refill ball size 1 mm

# Packing details

Quantity1000 pcsGross weight6 kgNet weight5 kg

Export carton dimensions 35 x 31 x 15 cm

Cubage 0.01628 m3

Inner carton quantity 50 pcs

# **Printing info**













Position:

III. Below clip - left handed