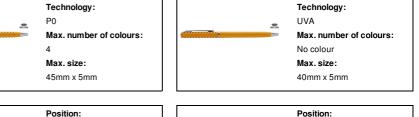

ikot ballpoint pen



Ecological wheat straw plastic twist ballpoint pen with chrome details. With blue refill.



### Other colours



### **Product information**

Item numberAP808095-03Product nameballpoint pen

Description Ecological wheat straw plastic twist ballpoint pen with chrome details. With blue refill.

Colour(s) orange Size ø8×125 mm

Material(s) Wheat straw / Plastic

Individual product weight 5 g
Country of origin CN

 Tariff number
 9608101000

 EAN Code
 5996425818809

## **Product specific details**

Pen type Ballpoint pen
Mechanism type Twist action
Refill colour blue
Refill ball size 1 mm

# Packing details

Quantity1000 pcsGross weight6 kgNet weight5 kg

Export carton dimensions 35 x 31 x 15 cm

Cubage 0.01628 m3

Inner carton quantity 50 pcs

# **Printing info**













Position:

III. Below clip - left handed