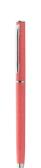

### Slikot ballpoint pen

Ecological wheat straw plastic twist ballpoint pen with chrome details. With blue refill.

#### **Product information**

Item numberAP808095-05Product nameballpoint pen

Description Ecological wheat straw plastic twist ballpoint pen with chrome details. With blue refill.

Colour(s) red

Size Ø8×125 mm