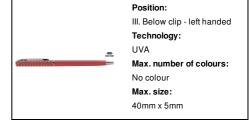

## AP808095-05

### Slikot ballpoint pen



Ecological wheat straw plastic twist ballpoint pen with chrome details. With blue refill.



#### Other colours



#### **Product information**

Item numberAP808095-05Product nameballpoint pen

Description Ecological wheat straw plastic twist ballpoint pen with chrome details. With blue refill.

Colour(s) red

Size Ø8×125 mm

Material(s) Wheat straw / Plastic

Individual product weight 5 g
Country of origin CN

Tariff number 9608101000 EAN Code 5996425818816

# **Product specific details**

Pen type Ballpoint pen
Mechanism type Twist action
Refill colour blue

## Packing details

Quantity1000 pcsGross weight6 kgNet weight5 kg

Export carton dimensions 35 x 31 x 15 cm

Cubage 0.01628 m3

Inner carton quantity 50 pcs

#### **Printing info**