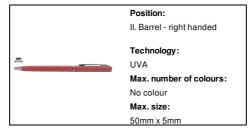

AP808095-05

### Slikot ballpoint pen



Ecological wheat straw plastic twist ballpoint pen with chrome details. With blue refill.



#### Other colours



#### **Product information**

Item numberAP808095-05Product nameballpoint pen

Description Ecological wheat straw plastic twist ballpoint pen with chrome details. With blue refill.

Colour(s) red

Size Ø8×125 mm

Material(s) Wheat straw / Plastic

Individual product weight 5 g
Country of origin CN

Tariff number 9608101000 EAN Code 5996425818816

# **Product specific details**

Pen type Ballpoint pen
Mechanism type Twist action
Refill colour blue

## Packing details

Quantity1000 pcsGross weight6 kgNet weight5 kg

Export carton dimensions 35 x 31 x 15 cm

Cubage 0.01628 m3

Inner carton quantity 50 pcs

#### **Printing info**