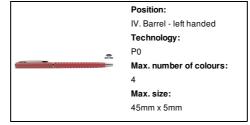

## AP808095-05

### Slikot ballpoint pen



Ecological wheat straw plastic twist ballpoint pen with chrome details. With blue refill.



#### Other colours



#### **Product information**

Item numberAP808095-05Product nameballpoint pen

Description Ecological wheat straw plastic twist ballpoint pen with chrome details. With blue refill.

Colour(s) red

Size Ø8×125 mm

Material(s) Wheat straw / Plastic

Individual product weight 5 g
Country of origin CN

Tariff number 9608101000 EAN Code 5996425818816

# **Product specific details**

Pen type Ballpoint pen
Mechanism type Twist action
Refill colour blue

## Packing details

Quantity1000 pcsGross weight6 kgNet weight5 kg

Export carton dimensions 35 x 31 x 15 cm

Cubage 0.01628 m3

Inner carton quantity 50 pcs

#### **Printing info**