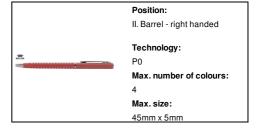

P808095-05

### Slikot ballpoint pen



Ecological wheat straw plastic twist ballpoint pen with chrome details. With blue refill.



#### Other colours



#### **Product information**

Item numberAP808095-05Product nameballpoint pen

Description Ecological wheat straw plastic twist ballpoint pen with chrome details. With blue refill.

Colour(s) red

Size Ø8×125 mm

Material(s) Wheat straw / Plastic

Individual product weight 5 g
Country of origin CN

Tariff number 9608101000 EAN Code 5996425818816

# **Product specific details**

Pen type Ballpoint pen
Mechanism type Twist action
Refill colour blue

## Packing details

Quantity1000 pcsGross weight6 kgNet weight5 kg

Export carton dimensions 35 x 31 x 15 cm

Cubage 0.01628 m3

Inner carton quantity 50 pcs

#### **Printing info**