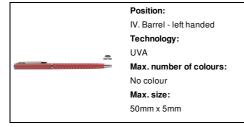

## AP808095-05

### Slikot ballpoint pen



Ecological wheat straw plastic twist ballpoint pen with chrome details. With blue refill.



#### Other colours



#### **Product information**

Item numberAP808095-05Product nameballpoint pen

Description Ecological wheat straw plastic twist ballpoint pen with chrome details. With blue refill.

Colour(s) red

Size Ø8×125 mm

Material(s) Wheat straw / Plastic

Individual product weight 5 g
Country of origin CN

Tariff number 9608101000 EAN Code 5996425818816

# **Product specific details**

Pen type Ballpoint pen
Mechanism type Twist action
Refill colour blue

## Packing details

Quantity1000 pcsGross weight6 kgNet weight5 kg

Export carton dimensions 35 x 31 x 15 cm

Cubage 0.01628 m3

Inner carton quantity 50 pcs

#### **Printing info**