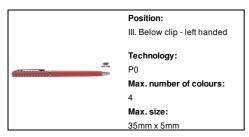

## AP808095-05

### Slikot ballpoint pen



Ecological wheat straw plastic twist ballpoint pen with chrome details. With blue refill.



#### Other colours



#### **Product information**

Item numberAP808095-05Product nameballpoint pen

Description Ecological wheat straw plastic twist ballpoint pen with chrome details. With blue refill.

Colour(s) red

Size Ø8×125 mm

Material(s) Wheat straw / Plastic

Individual product weight 5 g
Country of origin CN

Tariff number 9608101000 EAN Code 5996425818816

# **Product specific details**

Pen type Ballpoint pen
Mechanism type Twist action
Refill colour blue

## Packing details

Quantity1000 pcsGross weight6 kgNet weight5 kg

Export carton dimensions 35 x 31 x 15 cm

Cubage 0.01628 m3

Inner carton quantity 50 pcs

#### **Printing info**