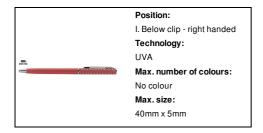

08095-05

### Slikot ballpoint pen



Ecological wheat straw plastic twist ballpoint pen with chrome details. With blue refill.



#### Other colours



#### **Product information**

Item numberAP808095-05Product nameballpoint pen

Description Ecological wheat straw plastic twist ballpoint pen with chrome details. With blue refill.

Colour(s) red

Size Ø8×125 mm

Material(s) Wheat straw / Plastic

Individual product weight 5 g
Country of origin CN

Tariff number 9608101000 EAN Code 5996425818816

# **Product specific details**

Pen type Ballpoint pen
Mechanism type Twist action
Refill colour blue

## Packing details

Quantity1000 pcsGross weight6 kgNet weight5 kg

Export carton dimensions 35 x 31 x 15 cm

Cubage 0.01628 m3

Inner carton quantity 50 pcs

#### **Printing info**