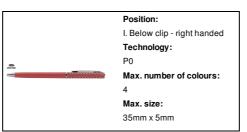

095-05

### Slikot ballpoint pen



Ecological wheat straw plastic twist ballpoint pen with chrome details. With blue refill.



#### Other colours



#### **Product information**

Item numberAP808095-05Product nameballpoint pen

Description Ecological wheat straw plastic twist ballpoint pen with chrome details. With blue refill.

Colour(s) red

Size Ø8×125 mm

Material(s) Wheat straw / Plastic

Individual product weight 5 g
Country of origin CN

Tariff number 9608101000 EAN Code 5996425818816

# **Product specific details**

Pen type Ballpoint pen
Mechanism type Twist action
Refill colour blue

## Packing details

Quantity1000 pcsGross weight6 kgNet weight5 kg

Export carton dimensions 35 x 31 x 15 cm

Cubage 0.01628 m3

Inner carton quantity 50 pcs

#### **Printing info**