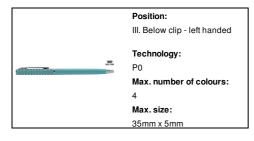

## AP808095-06

### Slikot ballpoint pen



Ecological wheat straw plastic twist ballpoint pen with chrome details. With blue refill.



#### Other colours



#### **Product information**

Item numberAP808095-06Product nameballpoint pen

Description Ecological wheat straw plastic twist ballpoint pen with chrome details. With blue refill.

Colour(s) blue
Size ø8×125 mm

Material(s) Wheat straw / Plastic

Individual product weight 5 g
Country of origin CN

Tariff number 9608101000 EAN Code 5996425818823

# **Product specific details**

Pen type Ballpoint pen
Mechanism type Twist action
Refill colour blue

## Packing details

Quantity1000 pcsGross weight6 kgNet weight5 kg

Export carton dimensions 35 x 31 x 15 cm

Cubage 0.01628 m3

Inner carton quantity 50 pcs

#### **Printing info**