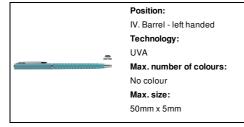

## AP808095-06

### Slikot ballpoint pen



Ecological wheat straw plastic twist ballpoint pen with chrome details. With blue refill.



#### Other colours



#### **Product information**

Item numberAP808095-06Product nameballpoint pen

Description Ecological wheat straw plastic twist ballpoint pen with chrome details. With blue refill.

Colour(s) blue
Size ø8×125 mm

Material(s) Wheat straw / Plastic

Individual product weight 5 g
Country of origin CN

Tariff number 9608101000 EAN Code 5996425818823

# **Product specific details**

Pen type Ballpoint pen
Mechanism type Twist action
Refill colour blue

## Packing details

Quantity1000 pcsGross weight6 kgNet weight5 kg

Export carton dimensions 35 x 31 x 15 cm

Cubage 0.01628 m3

Inner carton quantity 50 pcs

#### **Printing info**