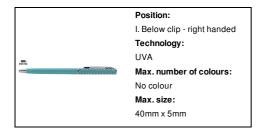

08095-06

### Slikot ballpoint pen



Ecological wheat straw plastic twist ballpoint pen with chrome details. With blue refill.



#### Other colours



#### **Product information**

Item numberAP808095-06Product nameballpoint pen

Description Ecological wheat straw plastic twist ballpoint pen with chrome details. With blue refill.

Colour(s) blue
Size ø8×125 mm

Material(s) Wheat straw / Plastic

Individual product weight 5 g
Country of origin CN

Tariff number 9608101000 EAN Code 5996425818823

# **Product specific details**

Pen type Ballpoint pen
Mechanism type Twist action
Refill colour blue

## Packing details

Quantity1000 pcsGross weight6 kgNet weight5 kg

Export carton dimensions 35 x 31 x 15 cm

Cubage 0.01628 m3

Inner carton quantity 50 pcs

#### **Printing info**