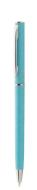

### Slikot ballpoint pen

Ecological wheat straw plastic twist ballpoint pen with chrome details. With blue refill.

#### **Product information**

Item numberAP808095-06Product nameballpoint pen

Description Ecological wheat straw plastic twist ballpoint pen with chrome details. With blue refill.

Colour(s) blue
Size ø8×125 mm