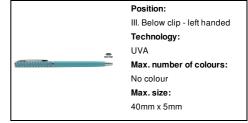

## AP808095-06

### Slikot ballpoint pen



Ecological wheat straw plastic twist ballpoint pen with chrome details. With blue refill.



#### Other colours



#### **Product information**

Item numberAP808095-06Product nameballpoint pen

Description Ecological wheat straw plastic twist ballpoint pen with chrome details. With blue refill.

Colour(s) blue
Size ø8×125 mm

Material(s) Wheat straw / Plastic

Individual product weight 5 g
Country of origin CN

Tariff number 9608101000 EAN Code 5996425818823

# **Product specific details**

Pen type Ballpoint pen
Mechanism type Twist action
Refill colour blue

## Packing details

Quantity1000 pcsGross weight6 kgNet weight5 kg

Export carton dimensions 35 x 31 x 15 cm

Cubage 0.01628 m3

Inner carton quantity 50 pcs

#### **Printing info**