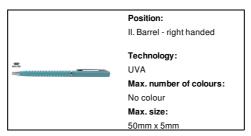

AP808095-06

### Slikot ballpoint pen



Ecological wheat straw plastic twist ballpoint pen with chrome details. With blue refill.



#### Other colours



#### **Product information**

Item numberAP808095-06Product nameballpoint pen

Description Ecological wheat straw plastic twist ballpoint pen with chrome details. With blue refill.

Colour(s) blue
Size ø8×125 mm

Material(s) Wheat straw / Plastic

Individual product weight 5 g
Country of origin CN

Tariff number 9608101000 EAN Code 5996425818823

# **Product specific details**

Pen type Ballpoint pen
Mechanism type Twist action
Refill colour blue

## Packing details

Quantity1000 pcsGross weight6 kgNet weight5 kg

Export carton dimensions 35 x 31 x 15 cm

Cubage 0.01628 m3

Inner carton quantity 50 pcs

#### **Printing info**