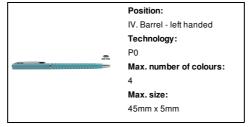

## AP808095-06

### Slikot ballpoint pen



Ecological wheat straw plastic twist ballpoint pen with chrome details. With blue refill.



#### Other colours



#### **Product information**

Item numberAP808095-06Product nameballpoint pen

Description Ecological wheat straw plastic twist ballpoint pen with chrome details. With blue refill.

Colour(s) blue
Size ø8×125 mm

Material(s) Wheat straw / Plastic

Individual product weight 5 g
Country of origin CN

Tariff number 9608101000 EAN Code 5996425818823

# **Product specific details**

Pen type Ballpoint pen
Mechanism type Twist action
Refill colour blue

## Packing details

Quantity1000 pcsGross weight6 kgNet weight5 kg

Export carton dimensions 35 x 31 x 15 cm

Cubage 0.01628 m3

Inner carton quantity 50 pcs

#### **Printing info**