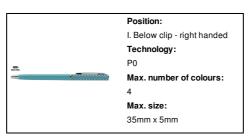

095-06

### Slikot ballpoint pen



Ecological wheat straw plastic twist ballpoint pen with chrome details. With blue refill.



#### Other colours



#### **Product information**

Item numberAP808095-06Product nameballpoint pen

Description Ecological wheat straw plastic twist ballpoint pen with chrome details. With blue refill.

Colour(s) blue
Size ø8×125 mm

Material(s) Wheat straw / Plastic

Individual product weight 5 g
Country of origin CN

Tariff number 9608101000 EAN Code 5996425818823

# **Product specific details**

Pen type Ballpoint pen
Mechanism type Twist action
Refill colour blue

## Packing details

Quantity1000 pcsGross weight6 kgNet weight5 kg

Export carton dimensions 35 x 31 x 15 cm

Cubage 0.01628 m3

Inner carton quantity 50 pcs

#### **Printing info**