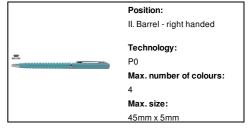

P808095-06

### Slikot ballpoint pen



Ecological wheat straw plastic twist ballpoint pen with chrome details. With blue refill.



#### Other colours



#### **Product information**

Item numberAP808095-06Product nameballpoint pen

Description Ecological wheat straw plastic twist ballpoint pen with chrome details. With blue refill.

Colour(s) blue
Size ø8×125 mm

Material(s) Wheat straw / Plastic

Individual product weight 5 g
Country of origin CN

Tariff number 9608101000 EAN Code 5996425818823

# **Product specific details**

Pen type Ballpoint pen
Mechanism type Twist action
Refill colour blue

## Packing details

Quantity1000 pcsGross weight6 kgNet weight5 kg

Export carton dimensions 35 x 31 x 15 cm

Cubage 0.01628 m3

Inner carton quantity 50 pcs

#### **Printing info**