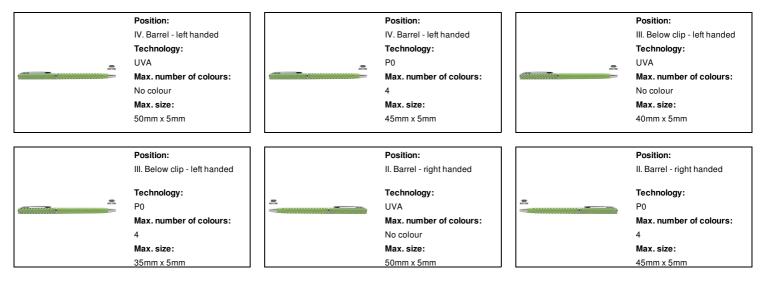

## **Product information**

| ltem number               | AP808095-07                                                                               |
|---------------------------|-------------------------------------------------------------------------------------------|
| Product name              | ballpoint pen                                                                             |
| Description               | Ecological wheat straw plastic twist ballpoint pen with chrome details. With blue refill. |
| Colour(s)                 | green                                                                                     |
| Size                      | ø8×125 mm                                                                                 |
| Material(s)               | Wheat straw / Plastic                                                                     |
| Individual product weight | 5 g                                                                                       |
| Country of origin         | CN                                                                                        |
| Tariff number             | 9608101000                                                                                |
| EAN Code                  | 5996425818830                                                                             |
| Product specific details  |                                                                                           |
| Pen type                  | Ballpoint pen                                                                             |
| Mechanism type            | Twist action                                                                              |
| Refill colour             | blue                                                                                      |
| Packing details           |                                                                                           |
| Quantity                  | 1000 pcs                                                                                  |
| Gross weight              | 6 kg                                                                                      |
| Net weight                | 5 kg                                                                                      |
| Export carton dimensions  | 35 x 31 x 15 cm                                                                           |
| Cubage                    | 0.01628 m3                                                                                |
| Inner carton quantity     | 50 pcs                                                                                    |
| Printing info             |                                                                                           |