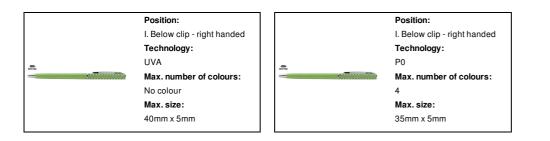

## **Product information**

| ltem number               | AP808095-07                                                                               |
|---------------------------|-------------------------------------------------------------------------------------------|
| Product name              | ballpoint pen                                                                             |
| Description               | Ecological wheat straw plastic twist ballpoint pen with chrome details. With blue refill. |
| Colour(s)                 | green                                                                                     |
| Size                      | ø8×125 mm                                                                                 |
| Material(s)               | Wheat straw / Plastic                                                                     |
| Individual product weight | 5 g                                                                                       |
| Country of origin         | CN                                                                                        |
| Tariff number             | 9608101000                                                                                |
| EAN Code                  | 5996425818830                                                                             |
| Product specific details  |                                                                                           |
| Pen type                  | Ballpoint pen                                                                             |
| Mechanism type            | Twist action                                                                              |
| Refill colour             | blue                                                                                      |
| Packing details           |                                                                                           |
| Quantity                  | 1000 pcs                                                                                  |
| Gross weight              | 6 kg                                                                                      |
| Net weight                | 5 kg                                                                                      |
| Export carton dimensions  | 35 x 31 x 15 cm                                                                           |
| Cubage                    | 0.01628 m3                                                                                |
| Inner carton quantity     | 50 pcs                                                                                    |
| Printing info             |                                                                                           |