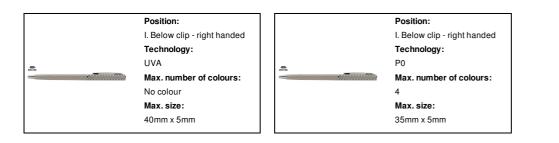

## **Product information**

| Item number               | AP808095-77                                                                               |
|---------------------------|-------------------------------------------------------------------------------------------|
| Product name              | ballpoint pen                                                                             |
| Description               | Ecological wheat straw plastic twist ballpoint pen with chrome details. With blue refill. |
| Colour(s)                 | grey                                                                                      |
| Size                      | ø8×125 mm                                                                                 |
| Material(s)               | Wheat straw / Plastic                                                                     |
| Individual product weight | 5 g                                                                                       |
| Country of origin         | CN                                                                                        |
| Tariff number             | 9608101000                                                                                |
| EAN Code                  | 5996425818847                                                                             |
| Product specific details  |                                                                                           |
| Pen type                  | Ballpoint pen                                                                             |
| Mechanism type            | Twist action                                                                              |
| Refill colour             | blue                                                                                      |
| Refill ball size          | 1 mm                                                                                      |
| Packing details           |                                                                                           |
| Quantity                  | 1000 pcs                                                                                  |
| Gross weight              | 6 kg                                                                                      |
| Net weight                | 5 kg                                                                                      |
| Export carton dimensions  | 35 x 31 x 15 cm                                                                           |
| Cubage                    | 0.01628 m3                                                                                |
| Inner carton quantity     | 50 pcs                                                                                    |
| Printing info             |                                                                                           |