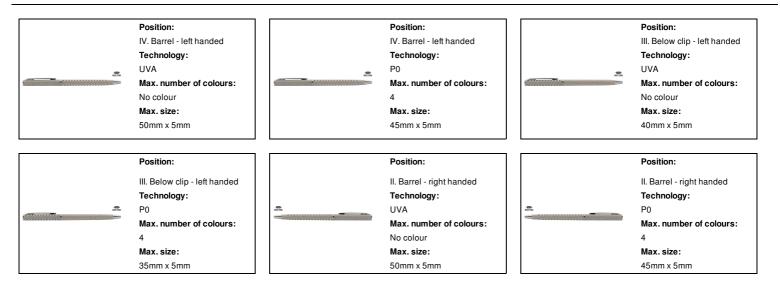

## **Product information**

| Item number               | AP808095-77                                                                               |
|---------------------------|-------------------------------------------------------------------------------------------|
| Product name              | ballpoint pen                                                                             |
| Description               | Ecological wheat straw plastic twist ballpoint pen with chrome details. With blue refill. |
| Colour(s)                 | grey                                                                                      |
| Size                      | ø8×125 mm                                                                                 |
| Material(s)               | Wheat straw / Plastic                                                                     |
| Individual product weight | 5 g                                                                                       |
| Country of origin         | CN                                                                                        |
| Tariff number             | 9608101000                                                                                |
| EAN Code                  | 5996425818847                                                                             |
| Product specific details  |                                                                                           |
| Pen type                  | Ballpoint pen                                                                             |
| Mechanism type            | Twist action                                                                              |
| Refill colour             | blue                                                                                      |
| Refill ball size          | 1 mm                                                                                      |
| Packing details           |                                                                                           |
| Quantity                  | 1000 pcs                                                                                  |
| Gross weight              | 6 kg                                                                                      |
| Net weight                | 5 kg                                                                                      |
| Export carton dimensions  | 35 x 31 x 15 cm                                                                           |
| Cubage                    | 0.01628 m3                                                                                |
| Inner carton quantity     | 50 pcs                                                                                    |
| Printing info             |                                                                                           |