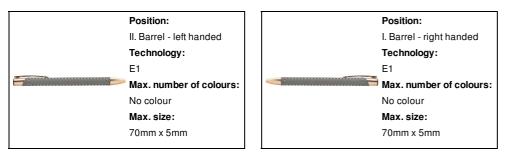

## **Product information**

| Item number               | AP808107-77                                                                                                                                                           |
|---------------------------|-----------------------------------------------------------------------------------------------------------------------------------------------------------------------|
| Product name              | ballpoint pen                                                                                                                                                         |
| Description               | Recycled aluminium ballpoint pen with rubberized finish and rose gold details. With special coating for mirror laser engraving in rose gold colour. With blue refill. |
| Colour(s)                 | grey                                                                                                                                                                  |
| Size                      | ø11×138 mm                                                                                                                                                            |
| Material(s)               | Recycled aluminium                                                                                                                                                    |
| Individual product weight | 15 g                                                                                                                                                                  |
| Country of origin         | CN                                                                                                                                                                    |
| Tariff number             | 9608101000                                                                                                                                                            |
| EAN Code                  | 5996425848769                                                                                                                                                         |
| Product specific details  |                                                                                                                                                                       |
| Pen type                  | Ballpoint pen                                                                                                                                                         |
| Mechanism type            | Push action                                                                                                                                                           |
| Refill colour             | blue                                                                                                                                                                  |
| Refill ball size          | 1 mm                                                                                                                                                                  |
| Packing details           |                                                                                                                                                                       |
| Quantity                  | 500 pcs                                                                                                                                                               |
| Gross weight              | 8.5 kg                                                                                                                                                                |
| Netweight                 | 7.5 kg                                                                                                                                                                |
| Export carton dimensions  | 36 x 27 x 19 cm                                                                                                                                                       |
| Cubage                    | 0.01847 m3                                                                                                                                                            |
| Inner carton quantity     | 50 pcs                                                                                                                                                                |
| Printing info             |                                                                                                                                                                       |