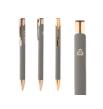

## Ronnel ballpoint pen

Recycled aluminium ballpoint pen with rubberized finish and rose gold details. With special coating for mirror laser engraving in rose gold colour. With blue refill.

## **Product information**

| Item number               | AP808107-77                                                                                                                                                           |
|---------------------------|-----------------------------------------------------------------------------------------------------------------------------------------------------------------------|
| Product name              | ballpoint pen                                                                                                                                                         |
| Description               | Recycled aluminium ballpoint pen with rubberized finish and rose gold details. With special coating for mirror laser engraving in rose gold colour. With blue refill. |
| Colour(s)                 | grey                                                                                                                                                                  |
| Size                      | ø11×138 mm                                                                                                                                                            |
| Material(s)               | Recycled aluminium                                                                                                                                                    |
| Individual product weight | 15 g                                                                                                                                                                  |
| Country of origin         | CN                                                                                                                                                                    |
| Tariff number             | 9608101000                                                                                                                                                            |
| EAN Code                  | 5996425848769                                                                                                                                                         |
| Product specific details  |                                                                                                                                                                       |
| Pen type                  | Ballpoint pen                                                                                                                                                         |
| Mechanism type            | Push action                                                                                                                                                           |
| Refill colour             | blue                                                                                                                                                                  |
| Refill ball size          | 1 mm                                                                                                                                                                  |
| Packing details           |                                                                                                                                                                       |
| Quantity                  | 500 pcs                                                                                                                                                               |
| Gross weight              | 8.5 kg                                                                                                                                                                |
| Netweight                 | 7.5 kg                                                                                                                                                                |
| Export carton dimensions  | 36 x 27 x 19 cm                                                                                                                                                       |
| Cubage                    | 0.01847 m3                                                                                                                                                            |
| Inner carton quantity     | 50 pcs                                                                                                                                                                |
| Printing info             |                                                                                                                                                                       |