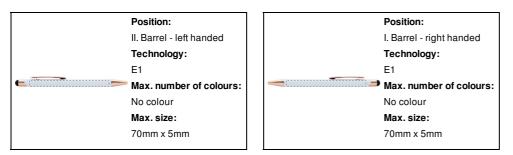

## **Product information**

| Item number               | AP808108-01                                                                                                                                                                            |
|---------------------------|----------------------------------------------------------------------------------------------------------------------------------------------------------------------------------------|
| Product name              | touch ballpoint pen                                                                                                                                                                    |
| Description               | Recycled aluminium ballpoint and touch screen pen with rubberized finish and rose gold details. With special coating for mirror laser engraving in rose gold colour. With blue refill. |
| Colour(s)                 | white                                                                                                                                                                                  |
| Size                      | ø10×142 mm                                                                                                                                                                             |
| Material(s)               | Recycled aluminium                                                                                                                                                                     |
| Individual product weight | 15 g                                                                                                                                                                                   |
| Country of origin         | CN                                                                                                                                                                                     |
| Tariff number             | 9608101000                                                                                                                                                                             |
| EAN Code                  | 5996425817055                                                                                                                                                                          |
| Product specific details  |                                                                                                                                                                                        |
| Pen type                  | Ballpoint pen                                                                                                                                                                          |
| Mechanism type            | Push action                                                                                                                                                                            |
| Refill colour             | blue                                                                                                                                                                                   |
| Touch screen stylus       | 1                                                                                                                                                                                      |
| Packing details           |                                                                                                                                                                                        |
| Quantity                  | 500 pcs                                                                                                                                                                                |
| Gross weight              | 8.5 kg                                                                                                                                                                                 |
| Net weight                | 7.5 kg                                                                                                                                                                                 |
| Export carton dimensions  | 36 x 27 x 19 cm                                                                                                                                                                        |
| Cubage                    | 0.01847 m3                                                                                                                                                                             |
| Inner carton quantity     | 50 pcs                                                                                                                                                                                 |
| Printing info             |                                                                                                                                                                                        |