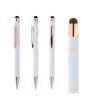

## Auros touch ballpoint pen

Recycled aluminium ballpoint and touch screen pen with rubberized finish and rose gold details. With special coating for mirror laser engraving in rose gold colour. With blue refill.

## **Product information**

| Item number               | AP808108-01                                                                                                                                                                            |
|---------------------------|----------------------------------------------------------------------------------------------------------------------------------------------------------------------------------------|
| Product name              | touch ballpoint pen                                                                                                                                                                    |
| Description               | Recycled aluminium ballpoint and touch screen pen with rubberized finish and rose gold details. With special coating for mirror laser engraving in rose gold colour. With blue refill. |
| Colour(s)                 | white                                                                                                                                                                                  |
| Size                      | ø10×142 mm                                                                                                                                                                             |
| Material(s)               | Recycled aluminium                                                                                                                                                                     |
| Individual product weight | 15 g                                                                                                                                                                                   |
| Country of origin         | CN                                                                                                                                                                                     |
| Tariff number             | 9608101000                                                                                                                                                                             |
| EAN Code                  | 5996425817055                                                                                                                                                                          |
| Product specific details  |                                                                                                                                                                                        |
| Pen type                  | Ballpoint pen                                                                                                                                                                          |
| Mechanism type            | Push action                                                                                                                                                                            |
| Refill colour             | blue                                                                                                                                                                                   |
| Touch screen stylus       | 1                                                                                                                                                                                      |
| Packing details           |                                                                                                                                                                                        |
| Quantity                  | 500 pcs                                                                                                                                                                                |
| Gross weight              | 8.5 kg                                                                                                                                                                                 |
| Net weight                | 7.5 kg                                                                                                                                                                                 |
| Export carton dimensions  | 36 x 27 x 19 cm                                                                                                                                                                        |
| Cubage                    | 0.01847 m3                                                                                                                                                                             |
| Inner carton quantity     | 50 pcs                                                                                                                                                                                 |
| Printing info             |                                                                                                                                                                                        |