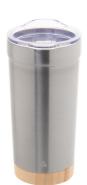

## AP808115-21

Icatu XL thermo cup

Double-wall, recycled stainless steel vacuum insulated thermo cup with bamboo base and AS plastic drinking lid. 600 ml.

#### Other colours

AP808115-21 Item number Product name thermo cup Double-wall, recycled stainless steel vacuum insulated thermo cup with bamboo base and AS plastic drinking Description lid. 600 ml. Colour(s) silver Size ø87×180 mm Capacity 600 ml Material(s) Recycled stainless steel / Bamboo / Plastic Individual product weight 276 g Country of origin CN Tariff number 9617000000 EAN Code 5996425813781 Product specific details