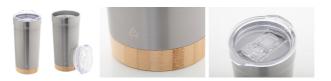

## AP808115-21

Icatu XL thermo cup

Double-wall, recycled stainless steel vacuum insulated thermo cup with bamboo base and AS plastic drinking lid. 600 ml.

#### Other colours

AP808115-21 Item number Product name thermo cup Double-wall, recycled stainless steel vacuum insulated thermo cup with bamboo base and AS plastic drinking Description lid. 600 ml. Colour(s) silver Size ø87×180 mm Capacity 600 ml Material(s) Recycled stainless steel / Bamboo / Plastic Individual product weight 276 g Country of origin CN Tariff number 9617000000 EAN Code 5996425813781 Product specific details

| Dishwasher safe        | No                |
|------------------------|-------------------|
| Microwave safe         | No                |
| Wall type              | Double wall       |
| Insulation type        | Vacuum insulation |
| Cold insulation time   | 5 óra             |
| Hot insulation time    | 5 óra             |
| Spillproof / Leakproof | Spillproof        |
|                        |                   |