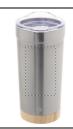

## AP808115-21

Icatu XL thermo cup

Double-wall, recycled stainless steel vacuum insulated thermo cup with bamboo base and AS plastic drinking lid. 600 ml.

#### Other colours

AP808115-21 Item number Product name thermo cup Double-wall, recycled stainless steel vacuum insulated thermo cup with bamboo base and AS plastic drinking Description lid. 600 ml. Colour(s) silver Size ø87×180 mm Capacity 600 ml Material(s) Recycled stainless steel / Bamboo / Plastic Individual product weight 276 g Country of origin CN Tariff number 9617000000 EAN Code 5996425813781 Product specific details