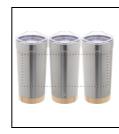

## AP808115-21

Icatu XL thermo cup

Double-wall, recycled stainless steel vacuum insulated thermo cup with bamboo base and AS plastic drinking lid. 600 ml.

#### Other colours

AP808115-21 Item number Product name thermo cup Double-wall, recycled stainless steel vacuum insulated thermo cup with bamboo base and AS plastic drinking Description lid. 600 ml. Colour(s) silver Size ø87×180 mm Capacity 600 ml Material(s) Recycled stainless steel / Bamboo / Plastic Individual product weight 276 g Country of origin CN Tariff number 9617000000 EAN Code 5996425813781 Product specific details