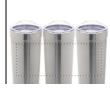

## AP808115-21

Icatu XL thermo cup

Double-wall, recycled stainless steel vacuum insulated thermo cup with bamboo base and AS plastic drinking lid. 600 ml.

#### Other colours

AP808115-21 Item number Product name thermo cup Double-wall, recycled stainless steel vacuum insulated thermo cup with bamboo base and AS plastic drinking Description lid. 600 ml. Colour(s) silver Size ø87×180 mm Capacity 600 ml Material(s) Recycled stainless steel / Bamboo / Plastic Individual product weight 276 g Country of origin CN Tariff number 9617000000 EAN Code 5996425813781 Product specific details