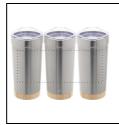

## AP808115-21

Icatu XL thermo cup

Double-wall, recycled stainless steel vacuum insulated thermo cup with bamboo base and AS plastic drinking lid. 600 ml.

#### Other colours

AP808115-21 Item number Product name thermo cup Double-wall, recycled stainless steel vacuum insulated thermo cup with bamboo base and AS plastic drinking Description lid. 600 ml. Colour(s) silver Size ø87×180 mm Capacity 600 ml Material(s) Recycled stainless steel / Bamboo / Plastic Individual product weight 276 g Country of origin CN Tariff number 9617000000 EAN Code 5996425813781 Product specific details