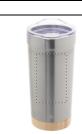

## AP808115-21

Icatu XL thermo cup

Double-wall, recycled stainless steel vacuum insulated thermo cup with bamboo base and AS plastic drinking lid. 600 ml.

#### Other colours

AP808115-21 Item number Product name thermo cup Double-wall, recycled stainless steel vacuum insulated thermo cup with bamboo base and AS plastic drinking Description lid. 600 ml. Colour(s) silver Size ø87×180 mm Capacity 600 ml Material(s) Recycled stainless steel / Bamboo / Plastic Individual product weight 276 g Country of origin CN Tariff number 9617000000 EAN Code 5996425813781 Product specific details