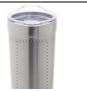

## AP808115-21

Icatu XL thermo cup

Double-wall, recycled stainless steel vacuum insulated thermo cup with bamboo base and AS plastic drinking lid. 600 ml.

#### Other colours

AP808115-21 Item number Product name thermo cup Double-wall, recycled stainless steel vacuum insulated thermo cup with bamboo base and AS plastic drinking Description lid. 600 ml. Colour(s) silver Size ø87×180 mm Capacity 600 ml Material(s) Recycled stainless steel / Bamboo / Plastic Individual product weight 276 g Country of origin CN Tariff number 9617000000 EAN Code 5996425813781 Product specific details