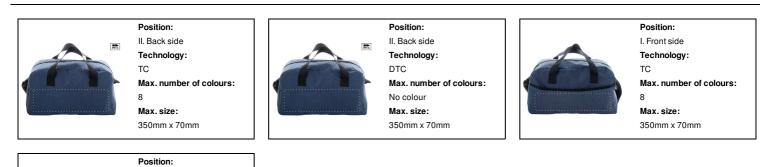

## Printing info

I. Front side Technology: DTC

No colour **Max. size:** 350mm x 70mm

Max. number of colours: