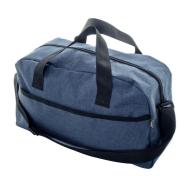

## AP808134-06A

Haney RPET sports bag

distinctive RPET label.

RPET sports bag with front pocket, zipped main compartment and ajustable shoulder strap. 600D RPET polyester with

## **Product information**

| ltem number                                                                                             | AP808134-06A                                                                                                                                 |
|---------------------------------------------------------------------------------------------------------|----------------------------------------------------------------------------------------------------------------------------------------------|
|                                                                                                         |                                                                                                                                              |
| Product name                                                                                            | RPET sports bag                                                                                                                              |
| Description                                                                                             | RPET sports bag with front pocket, zipped main compartment and ajustable shoulder strap. 600D RPET<br>polyester with distinctive RPET label. |
| Colour(s)                                                                                               | dark blue                                                                                                                                    |
| Size                                                                                                    | 440×250×150 mm                                                                                                                               |
| Material(s)                                                                                             | 600D recycled PET polyester                                                                                                                  |
| Individual product weight                                                                               | 260 g                                                                                                                                        |
| Country of origin                                                                                       | CN                                                                                                                                           |
| Tariff number                                                                                           | 4202929190                                                                                                                                   |
| EAN Code                                                                                                | 5996425819455                                                                                                                                |
|                                                                                                         |                                                                                                                                              |
| Product specific details                                                                                |                                                                                                                                              |
| Product specific details Bag load capacity                                                              | 8 kg                                                                                                                                         |
|                                                                                                         | 8 kg<br>12 l                                                                                                                                 |
| Bag load capacity                                                                                       | -                                                                                                                                            |
| Bag load capacity<br>Bag volume capacity                                                                | 121                                                                                                                                          |
| Bag load capacity<br>Bag volume capacity<br>Label                                                       | 121                                                                                                                                          |
| Bag load capacity<br>Bag volume capacity<br>Label<br><b>Packing details</b>                             | 12 I<br>With label                                                                                                                           |
| Bag load capacity<br>Bag volume capacity<br>Label<br><b>Packing details</b><br>Quantity                 | 12 I<br>With label<br>50 pcs                                                                                                                 |
| Bag load capacity<br>Bag volume capacity<br>Label<br><b>Packing details</b><br>Quantity<br>Gross weight | 12 I<br>With label<br>50 pcs<br>14 kg                                                                                                        |