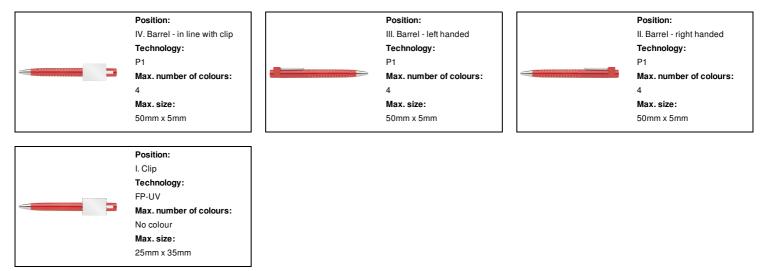

## AP809518-05

CreaClip ballpoint pen

Plastic ballpoint pen with custom made clip and blue refill. The clip is made in custom shape - maximum size: 25×35 mm. Price includes UV LED printing on clip. MOQ: 100 pcs.

## **Product information**

| Item number               | AP809518-05                                                                                                                                                                   |
|---------------------------|-------------------------------------------------------------------------------------------------------------------------------------------------------------------------------|
| Product name              | ballpoint pen                                                                                                                                                                 |
| Description               | Plastic ballpoint pen with custom made clip and blue refill. The clip is made in custom shape - maximum size: 25×35 mm. Price includes UV LED printing on clip. MOQ: 100 pcs. |
| Colour(s)                 | red                                                                                                                                                                           |
| Size                      | ø10×145 mm                                                                                                                                                                    |
| Material(s)               | Plastic                                                                                                                                                                       |
| Individual product weight | 9 g                                                                                                                                                                           |
| Country of origin         | CN                                                                                                                                                                            |
| Tariff number             | 9608101000                                                                                                                                                                    |
| EAN Code                  | 5996425222576                                                                                                                                                                 |
| Product specific details  |                                                                                                                                                                               |
| Pen type                  | Ballpoint pen                                                                                                                                                                 |
| Mechanism type            | Twist action                                                                                                                                                                  |
| Refill colour             | blue                                                                                                                                                                          |
| Refill ball size          | 1 mm                                                                                                                                                                          |
| Refill type               | Normal refill                                                                                                                                                                 |
| Packing details           |                                                                                                                                                                               |
| Quantity                  | 1000 pcs                                                                                                                                                                      |
| Gross weight              | 10 kg                                                                                                                                                                         |
| Net weight                | 9 kg                                                                                                                                                                          |
| Export carton dimensions  | 48 x 33 x 22 cm                                                                                                                                                               |
| Cubage                    | 0.03485 m3                                                                                                                                                                    |
| Inner carton quantity     | 50 pcs                                                                                                                                                                        |
| Printing info             |                                                                                                                                                                               |