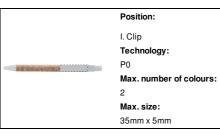

|  | Position:                      |  | Position:                 |  | Position:                 |
|--|--------------------------------|--|---------------------------|--|---------------------------|
|  | IV. Barrel - in line with clip |  | III. Barrel - left handed |  | II. Barrel - right handed |
|  | Technology:                    |  | Technology:               |  | Technology:               |
|  | E1                             |  | E1                        |  | E1                        |
|  | Max. number of colours:        |  | Max. number of colours:   |  | Max. number of colours:   |
|  | No colour                      |  | No colour                 |  | No colour                 |
|  | Max.size:                      |  | Max. size:                |  | Max. size:                |
|  | 50mm x 5mm                     |  | 70mm x 5mm                |  | 70mm x 5mm                |
|  |                                |  |                           |  | /UIIIII X JIIIM           |