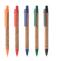

Subber ballpoint pen

Cork covered recycled paper ballpoint pen with plastic parts. With blue refill.

## **Product information**

| Item number               | AP809605-01                                                                     |  |  |  |  |
|---------------------------|---------------------------------------------------------------------------------|--|--|--|--|
| Product name              | ballpoint pen                                                                   |  |  |  |  |
| Description               | Cork covered recycled paper ballpoint pen with plastic parts. With blue refill. |  |  |  |  |
| Colour(s)                 | white / natural                                                                 |  |  |  |  |
| Size                      | ø9×138 mm                                                                       |  |  |  |  |
| Material(s)               | Cork / Recycled paper / Plastic                                                 |  |  |  |  |
| Individual product weight | 5.5 g                                                                           |  |  |  |  |
| Country of origin         | CN                                                                              |  |  |  |  |
| Tariff number             | 9608101000                                                                      |  |  |  |  |
| EAN Code                  | 5996425087281                                                                   |  |  |  |  |
| Product specific details  |                                                                                 |  |  |  |  |
| Pen type                  | Ballpoint pen                                                                   |  |  |  |  |
| Mechanism type            | Push action                                                                     |  |  |  |  |
| Refill colour             | blue                                                                            |  |  |  |  |
| Refill ball size          | 1 mm                                                                            |  |  |  |  |
| Packing details           |                                                                                 |  |  |  |  |
| Quantity                  | 1000 pcs                                                                        |  |  |  |  |
| Gross weight              | 6.5 kg                                                                          |  |  |  |  |
| Netweight                 | 5.5 kg                                                                          |  |  |  |  |
| Export carton dimensions  | 43 x 31 x 18 cm                                                                 |  |  |  |  |
| Cubage                    | 0.02399 m3                                                                      |  |  |  |  |
| Inner carton quantity     | 50 pcs                                                                          |  |  |  |  |
| Printing info             |                                                                                 |  |  |  |  |