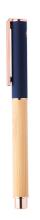

## Blush roller pen

Bamboo and recycled aluminium roller pen with rubberized cap and rose gold details. With special coating for mirror laser engraving in rose gold colour. With blue refill.

Bamboo and recycled aluminium roller pen with rubberized cap and rose gold details. With special coating for mirror laser engraving in rose gold colour. With blue refill.

blue

ø11×136 mm

Recycled aluminium / Bamboo