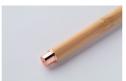

## Blush roller pen

Bamboo and recycled aluminium roller pen with rubberized cap and rose gold details. With special coating for mirror laser engraving in rose gold colour. With blue refill.

Bamboo and recycled aluminium roller pen with rubberized cap and rose gold details. With special coating for mirror laser engraving in rose gold colour. With blue refill.

blue

ø11×136 mm

Recycled aluminium / Bamboo