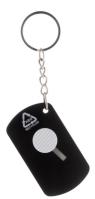

## AP809622-10

Parcelo paper knife keyring

Recycled ABS plastic and stainless steel paper knife with self-retracting blade and metal keyring.

## **Product information**

| Item number               | AP809622-10                                                                                        |
|---------------------------|----------------------------------------------------------------------------------------------------|
| Product name              | paper knife keyring                                                                                |
| Description               | Recycled ABS plastic and stainless steel paper knife with self-retracting blade and metal keyring. |
| Colour(s)                 | black                                                                                              |
| Size                      | 33×57×4 mm                                                                                         |
| Material(s)               | Recycled ABS / Stainless steel / Metal                                                             |
| Individual product weight | 11 g                                                                                               |
| Country of origin         | CN                                                                                                 |
| Tariff number             | 3926909790                                                                                         |
| EAN Code                  | 5996425870944                                                                                      |
| Product specific details  |                                                                                                    |
| Packing details           |                                                                                                    |
| Quantity                  | 1000 pcs                                                                                           |
| Gross weight              | 12 kg                                                                                              |
| Net weight                | 11 kg                                                                                              |