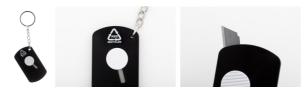

## AP809622-10

Parcelo paper knife keyring

Recycled ABS plastic and stainless steel paper knife with self-retracting blade and metal keyring.

## **Product information**

| Item number               | AP809622-10                                                                                        |
|---------------------------|----------------------------------------------------------------------------------------------------|
| Product name              | paper knife keyring                                                                                |
| Description               | Recycled ABS plastic and stainless steel paper knife with self-retracting blade and metal keyring. |
| Colour(s)                 | black                                                                                              |
| Size                      | 33×57×4 mm                                                                                         |
| Material(s)               | Recycled ABS / Stainless steel / Metal                                                             |
| Individual product weight | 11 g                                                                                               |
| Country of origin         | CN                                                                                                 |
| Tariff number             | 3926909790                                                                                         |
| EAN Code                  | 5996425870944                                                                                      |
| Product specific details  |                                                                                                    |
| Packing details           |                                                                                                    |
| Quantity                  | 1000 pcs                                                                                           |
| Gross weight              | 12 kg                                                                                              |
| Net weight                | 11 kg                                                                                              |