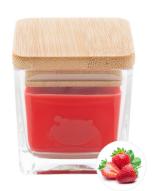

## **Product information**

| Item number               | AP809625-05                                                                                                                      |
|---------------------------|----------------------------------------------------------------------------------------------------------------------------------|
| Product name              | candle, strawberry                                                                                                               |
| Description               | Scented plant-based wax candle in glass holder with bamboo lid. With 50 grams of wax.<br>Burn time: 8 hours. In kraft paper box. |
| Colour(s)                 | red                                                                                                                              |
| Size                      | 60×55×55 mm                                                                                                                      |
| Material(s)               | Wax / Glass / Bamboo                                                                                                             |
| Individual product weight | 180 g                                                                                                                            |
| Country of origin         | CN                                                                                                                               |
| Tariff number             | 340600000                                                                                                                        |
| EAN Code                  | 5996425873457                                                                                                                    |
| Product specific details  |                                                                                                                                  |
| Packing details           |                                                                                                                                  |
| Quantity                  | 80 pcs                                                                                                                           |
| Gross weight              | 15.4 kg                                                                                                                          |
| Net weight                | 14.4 kg                                                                                                                          |
| Export carton dimensions  | 30 x 25 x 28 cm                                                                                                                  |
| Cubage                    | 0.02135 m3                                                                                                                       |
| Printing info             |                                                                                                                                  |

Scented plant-based wax candle in glass holder with bamboo lid. With 50 grams of wax. Burn time: 8 hours. In kraft paper box.

Cubama candle, strawberry