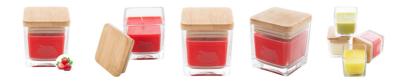

## **Product information**

| Item number               | AP809625-05                                                                                                                      |
|---------------------------|----------------------------------------------------------------------------------------------------------------------------------|
| Product name              | candle, strawberry                                                                                                               |
| Description               | Scented plant-based wax candle in glass holder with bamboo lid. With 50 grams of wax.<br>Burn time: 8 hours. In kraft paper box. |
| Colour(s)                 | red                                                                                                                              |
| Size                      | 60×55×55 mm                                                                                                                      |
| Material(s)               | Wax / Glass / Bamboo                                                                                                             |
| Individual product weight | 180 g                                                                                                                            |
| Country of origin         | CN                                                                                                                               |
| Tariff number             | 340600000                                                                                                                        |
| EAN Code                  | 5996425873457                                                                                                                    |
| Product specific details  |                                                                                                                                  |
| Packing details           |                                                                                                                                  |
| Quantity                  | 80 pcs                                                                                                                           |
| Gross weight              | 15.4 kg                                                                                                                          |
| Net weight                | 14.4 kg                                                                                                                          |
| Export carton dimensions  | 30 x 25 x 28 cm                                                                                                                  |
| Cubage                    | 0.02135 m3                                                                                                                       |
| Printing info             |                                                                                                                                  |

Scented plant-based wax candle in glass holder with bamboo lid. With 50 grams of wax. Burn time: 8 hours. In kraft paper box.

Cubama candle, strawberry