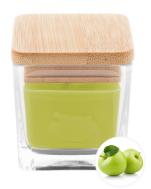

## Cubama candle, green apple

Scented plant-based wax candle in glass holder with bamboo lid. With 50 grams of wax. Burn time: 8 hours. In kraft paper box.

Product specific details

AP809625-07

candle, green apple

Scented plant-based wax candle in glass holder with bamboo lid. With 50 grams of wax.

Burn time: 8 hours. In kraft paper box.

green

60×55×55 mm

Wax / Glass / Bamboo