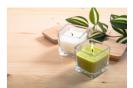

## Cubama candle, green apple

Scented plant-based wax candle in glass holder with bamboo lid. With 50 grams of wax. Burn time: 8 hours. In kraft paper box.

Product specific details

AP809625-07

candle, green apple

Scented plant-based wax candle in glass holder with bamboo lid. With 50 grams of wax.

Burn time: 8 hours. In kraft paper box.

green

60×55×55 mm

Wax / Glass / Bamboo