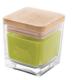

## Cubama candle, green apple

Scented plant-based wax candle in glass holder with bamboo lid. With 50 grams of wax. Burn time: 8 hours. In kraft paper box.

Product specific details

AP809625-07

candle, green apple

Scented plant-based wax candle in glass holder with bamboo lid. With 50 grams of wax.

Burn time: 8 hours. In kraft paper box.

green

60×55×55 mm

Wax / Glass / Bamboo