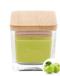

## Cubama candle, green apple

Scented plant-based wax candle in glass holder with bamboo lid. With 50 grams of wax. Burn time: 8 hours. In kraft paper box.

Product specific details

AP809625-07

candle, green apple

Scented plant-based wax candle in glass holder with bamboo lid. With 50 grams of wax.

Burn time: 8 hours. In kraft paper box.

green

60×55×55 mm

Wax / Glass / Bamboo