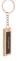

## **Product information**

| Packing details           |                                                                                                                              |
|---------------------------|------------------------------------------------------------------------------------------------------------------------------|
| Product specific details  |                                                                                                                              |
| EAN Code                  | 5996425872276                                                                                                                |
| Tariff number             | 4421910000                                                                                                                   |
| Country of origin         | CN                                                                                                                           |
| Individual product weight | 0 g                                                                                                                          |
| Material(s)               | Bamboo / Stainless steel / Metal                                                                                             |
| Size                      | ø41×5 mm                                                                                                                     |
| Colour(s)                 | natural / black                                                                                                              |
| Description               | Bamboo keyring with rubberized finish stainless steel plate and metal ring. With special coating for mirror laser engraving. |
| Product name              | keyring                                                                                                                      |
| Item number               | AP809626-A                                                                                                                   |

Printing info

Speculo keyring

Bamboo keyring with rubberized finish stainless steel plate and metal ring. With special coating for mirror laser engraving.

\_