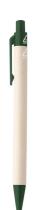

## Relact Scrib milk carton ballpoint pen

Recycled milk carton paper ballpoint pen with recycled ABS plastic parts. With blue refill.

## **Product information**

Item number AP809627-07

Product name milk carton ballpoint pen

Description Recycled milk carton paper ballpoint pen with recycled ABS plastic parts. With blue

refill.

blue

Colour(s) green