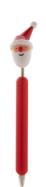

## Göte cartoon pen, Santa

Wooden, cartoon ballpoint pen with Christmas figure on the top. With blue refill.

#### **Product information**

Item numberAP809348-05Product namecartoon pen, Santa

Description Wooden, cartoon ballpoint pen with Christmas figure on the top. With blue refill.

Colour(s)redIndividual product weight16 gCountry of originCN