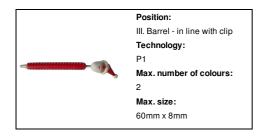

## AP809348-05

## Göte cartoon pen, Santa



Wooden, cartoon ballpoint pen with Christmas figure on the top. With blue refill.



### Other colours



#### **Product information**

Item numberAP809348-05Product namecartoon pen, Santa

Description Wooden, cartoon ballpoint pen with Christmas figure on the top. With blue refill.

Colour(s)redIndividual product weight16 gCountry of originCN

 Tariff number
 9608101000

 EAN Code
 5996425284215

# **Product specific details**

Pen type Ballpoint pen

Refill colour blue
Refill ball size 1 mm

## Packing details

Quantity500 pcsGross weight9 kgNet weight8 kg

Export carton dimensions  $53 \times 21 \times 36 \text{ cm}$  Cubage 0.04141 m3

# **Printing info**