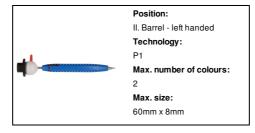

## AP809348-06

### Göte cartoon pen, Snowman



Wooden, cartoon ballpoint pen with Christmas figure on the top. With blue refill.



### Other colours



#### **Product information**

Item number AP809348-06

Product name cartoon pen, Snowman

Description Wooden, cartoon ballpoint pen with Christmas figure on the top. With blue refill.

Colour(s) blue
Individual product weight 16 g
Country of origin CN

Tariff number 9608101000 EAN Code 5996425333616

# **Product specific details**

Pen type Ballpoint pen

Refill colour blue
Refill ball size 1 mm

## Packing details

Quantity500 pcsGross weight9 kgNet weight8 kg

Export carton dimensions  $53 \times 21 \times 36 \text{ cm}$  Cubage 0.04141 m3 Inner carton quantity 50 pcs

## **Printing info**