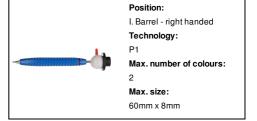

## AP809348-06

### Göte cartoon pen, Snowman



Wooden, cartoon ballpoint pen with Christmas figure on the top. With blue refill.



### Other colours



#### **Product information**

Item number AP809348-06

Product name cartoon pen, Snowman

Description Wooden, cartoon ballpoint pen with Christmas figure on the top. With blue refill.

Colour(s) blue
Individual product weight 16 g
Country of origin CN

Tariff number 9608101000 EAN Code 5996425333616

# **Product specific details**

Pen type Ballpoint pen

Refill colour blue
Refill ball size 1 mm

## Packing details

Quantity500 pcsGross weight9 kgNet weight8 kg

Export carton dimensions  $53 \times 21 \times 36 \text{ cm}$  Cubage 0.04141 m3 Inner carton quantity 50 pcs

## **Printing info**