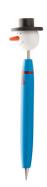

### Göte cartoon pen, Snowman

Wooden, cartoon ballpoint pen with Christmas figure on the top. With blue refill.

#### **Product information**

Item number AP809348-06

Product name cartoon pen, Snowman

Description Wooden, cartoon ballpoint pen with Christmas figure on the top. With blue refill.

Colour(s) blue
Individual product weight 16 g
Country of origin CN