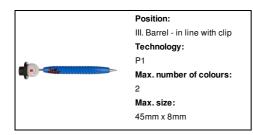

## AP809348-06

### Göte cartoon pen, Snowman



Wooden, cartoon ballpoint pen with Christmas figure on the top. With blue refill.



### Other colours



#### **Product information**

Item number AP809348-06

Product name cartoon pen, Snowman

Description Wooden, cartoon ballpoint pen with Christmas figure on the top. With blue refill.

Colour(s) blue
Individual product weight 16 g
Country of origin CN

Tariff number 9608101000 EAN Code 5996425333616

# **Product specific details**

Pen type Ballpoint pen

Refill colour blue
Refill ball size 1 mm

## Packing details

Quantity500 pcsGross weight9 kgNet weight8 kg

Export carton dimensions  $53 \times 21 \times 36 \text{ cm}$  Cubage 0.04141 m3 Inner carton quantity 50 pcs

## **Printing info**