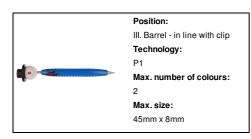

## AP809348-06

## Göte cartoon pen, Snowman



Wooden, cartoon ballpoint pen with Christmas figure on the top. With blue refill.



### Other colours



#### **Product information**

Item number AP809348-06

Product name cartoon pen, Snowman

Description Wooden, cartoon ballpoint pen with Christmas figure on the top. With blue refill.

Colour(s)blueIndividual product weight16 gCountry of originCN

Tariff number 9608101000 EAN Code 5996425333616

Product specific details

Pen type Ballpoint pen

Refill colour blue

# Packing details

Quantity500 pcsGross weight9 kgNet weight8 kg

Export carton dimensions  $53 \times 21 \times 36 \text{ cm}$  Cubage 0.04141 m3 Inner carton quantity 50 pcs

## **Printing info**