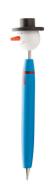

## Göte cartoon pen, Snowman

Wooden, cartoon ballpoint pen with Christmas figure on the top. With blue refill.

#### **Product information**

Item number AP809348-06

Product name cartoon pen, Snowman

Description Wooden, cartoon ballpoint pen with Christmas figure on the top. With blue refill.

Colour(s)blueIndividual product weight16 gCountry of originCN