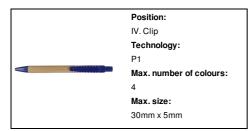

# AP810426-06

## Colothic bamboo ballpoint pen



Bamboo ballpoint pen with coloured plastic clip and tip. With blue refill.



## Other colours



### **Product information**

Item number AP810426-06

Product name bamboo ballpoint pen

Description Bamboo ballpoint pen with coloured plastic clip and tip. With blue refill.

Colour(s) blue / natural
Size ø11×142 mm
Material(s) Bamboo / Plastic

Individual product weight 9 g
Country of origin CN

Tariff number 9608101000 EAN Code 5996425327851

# **Product specific details**

Pen type Ballpoint pen Refill colour blue

## **Packing details**

Quantity1000 pcsGross weight10 kgNet weight9 kg

Export carton dimensions 48 x 31 x 20 cm

Cubage 0.02976 m3

Inner carton quantity 50 pcs

# **Printing info**