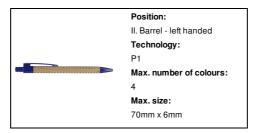

# AP810426-06

## Colothic bamboo ballpoint pen



Bamboo ballpoint pen with coloured plastic clip and tip. With blue refill.



## Other colours



### **Product information**

Item number AP810426-06

Product name bamboo ballpoint pen

Description Bamboo ballpoint pen with coloured plastic clip and tip. With blue refill.

Colour(s) blue / natural
Size ø11×142 mm
Material(s) Bamboo / Plastic

Individual product weight 9 g
Country of origin CN

Tariff number 9608101000 EAN Code 5996425327851

# **Product specific details**

Pen type Ballpoint pen Refill colour blue

## **Packing details**

Quantity1000 pcsGross weight10 kgNet weight9 kg

Export carton dimensions 48 x 31 x 20 cm

Cubage 0.02976 m3

Inner carton quantity 50 pcs

# **Printing info**