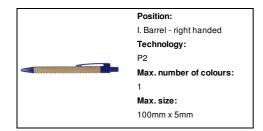

# AP810426-06

## Colothic bamboo ballpoint pen



Bamboo ballpoint pen with coloured plastic clip and tip. With blue refill.



## Other colours



### **Product information**

Item number AP810426-06

Product name bamboo ballpoint pen

Description Bamboo ballpoint pen with coloured plastic clip and tip. With blue refill.

Colour(s) blue / natural
Size ø11×142 mm
Material(s) Bamboo / Plastic

Individual product weight 9 g
Country of origin CN

Tariff number 9608101000 EAN Code 5996425327851

# **Product specific details**

Pen type Ballpoint pen Refill colour blue

## **Packing details**

Quantity1000 pcsGross weight10 kgNet weight9 kg

Export carton dimensions 48 x 31 x 20 cm

Cubage 0.02976 m3

Inner carton quantity 50 pcs

# **Printing info**