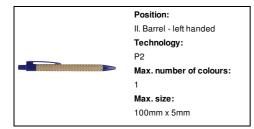

# AP810426-06

## Colothic bamboo ballpoint pen



Bamboo ballpoint pen with coloured plastic clip and tip. With blue refill.



## Other colours



### **Product information**

Item number AP810426-06

Product name bamboo ballpoint pen

Description Bamboo ballpoint pen with coloured plastic clip and tip. With blue refill.

Colour(s) blue / natural
Size ø11×142 mm
Material(s) Bamboo / Plastic

Individual product weight 9 g
Country of origin CN

Tariff number 9608101000 EAN Code 5996425327851

# **Product specific details**

Pen type Ballpoint pen Refill colour blue

## **Packing details**

Quantity1000 pcsGross weight10 kgNet weight9 kg

Export carton dimensions 48 x 31 x 20 cm

Cubage 0.02976 m3

Inner carton quantity 50 pcs

# **Printing info**