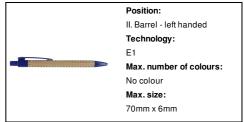

# AP810426-06

## Colothic bamboo ballpoint pen



Bamboo ballpoint pen with coloured plastic clip and tip. With blue refill.



## Other colours



### **Product information**

Item number AP810426-06

Product name bamboo ballpoint pen

Description Bamboo ballpoint pen with coloured plastic clip and tip. With blue refill.

Colour(s) blue / natural
Size ø11×142 mm
Material(s) Bamboo / Plastic

Individual product weight 9 g
Country of origin CN

Tariff number 9608101000 EAN Code 5996425327851

# **Product specific details**

Pen type Ballpoint pen Refill colour blue

## **Packing details**

Quantity1000 pcsGross weight10 kgNet weight9 kg

Export carton dimensions 48 x 31 x 20 cm

Cubage 0.02976 m3

Inner carton quantity 50 pcs

# **Printing info**