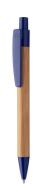

## Colothic bamboo ballpoint pen

Bamboo ballpoint pen with coloured plastic clip and tip. With blue refill.

### **Product information**

Item number AP810426-06

Product name bamboo ballpoint pen

Description Bamboo ballpoint pen with coloured plastic clip and tip. With blue refill.

Colour(s) blue / natural
Size ø11×142 mm
Material(s) Bamboo / Plastic