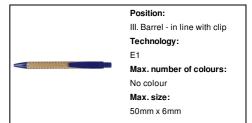

# AP810426-06

## Colothic bamboo ballpoint pen



Bamboo ballpoint pen with coloured plastic clip and tip. With blue refill.



## Other colours



### **Product information**

Item number AP810426-06

Product name bamboo ballpoint pen

Description Bamboo ballpoint pen with coloured plastic clip and tip. With blue refill.

Colour(s) blue / natural
Size ø11×142 mm
Material(s) Bamboo / Plastic

Individual product weight 9 g
Country of origin CN

Tariff number 9608101000 EAN Code 5996425327851

# **Product specific details**

Pen type Ballpoint pen Refill colour blue

## **Packing details**

Quantity1000 pcsGross weight10 kgNet weight9 kg

Export carton dimensions 48 x 31 x 20 cm

Cubage 0.02976 m3

Inner carton quantity 50 pcs

# **Printing info**