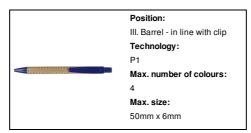

# AP810426-06

## Colothic bamboo ballpoint pen



Bamboo ballpoint pen with coloured plastic clip and tip. With blue refill.



## Other colours



### **Product information**

Item number AP810426-06

Product name bamboo ballpoint pen

Description Bamboo ballpoint pen with coloured plastic clip and tip. With blue refill.

Colour(s) blue / natural
Size ø11×142 mm
Material(s) Bamboo / Plastic

Individual product weight 9 g
Country of origin CN

Tariff number 9608101000 EAN Code 5996425327851

# **Product specific details**

Pen type Ballpoint pen Refill colour blue

## **Packing details**

Quantity1000 pcsGross weight10 kgNet weight9 kg

Export carton dimensions 48 x 31 x 20 cm

Cubage 0.02976 m3

Inner carton quantity 50 pcs

# **Printing info**