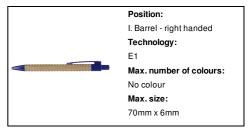

# AP810426-06

## Colothic bamboo ballpoint pen



Bamboo ballpoint pen with coloured plastic clip and tip. With blue refill.



## Other colours



### **Product information**

Item number AP810426-06

Product name bamboo ballpoint pen

Description Bamboo ballpoint pen with coloured plastic clip and tip. With blue refill.

Colour(s) blue / natural
Size ø11×142 mm
Material(s) Bamboo / Plastic

Individual product weight 9 g
Country of origin CN

Tariff number 9608101000 EAN Code 5996425327851

# **Product specific details**

Pen type Ballpoint pen Refill colour blue

## **Packing details**

Quantity1000 pcsGross weight10 kgNet weight9 kg

Export carton dimensions 48 x 31 x 20 cm

Cubage 0.02976 m3

Inner carton quantity 50 pcs

# **Printing info**