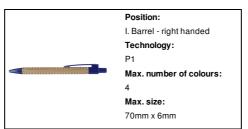

# AP810426-06

## Colothic bamboo ballpoint pen



Bamboo ballpoint pen with coloured plastic clip and tip. With blue refill.



## Other colours



### **Product information**

Item number AP810426-06

Product name bamboo ballpoint pen

Description Bamboo ballpoint pen with coloured plastic clip and tip. With blue refill.

Colour(s) blue / natural
Size ø11×142 mm
Material(s) Bamboo / Plastic

Individual product weight 9 g
Country of origin CN

Tariff number 9608101000 EAN Code 5996425327851

# **Product specific details**

Pen type Ballpoint pen Refill colour blue

## **Packing details**

Quantity1000 pcsGross weight10 kgNet weight9 kg

Export carton dimensions 48 x 31 x 20 cm

Cubage 0.02976 m3

Inner carton quantity 50 pcs

# **Printing info**