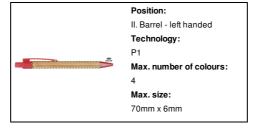

wheat straw plastic clip and tip. With blue refill.

# Other colours



#### **Product information**

Item number AP810427-05

Product name bamboo ballpoint pen

Description Bamboo ballpoint pen with ecological wheat straw plastic clip and tip. With blue refill.

 $\begin{array}{c} \text{Colour(s)} & \text{red / natural} \\ \text{Size} & \text{ } \emptyset 11 \times 142 \text{ mm} \end{array}$ 

Material(s) Bamboo / Wheat straw

Individual product weight 9 g
Country of origin CN

Tariff number 9608101000 EAN Code 5996425327899

## **Product specific details**

Pen type Ballpoint pen
Refill colour blue

## Packing details

Quantity1000 pcsGross weight10 kgNet weight9 kg

Export carton dimensions 48 x 31 x 20 cm

Cubage 0.02976 m3

Inner carton quantity 50 pcs

## **Printing info**