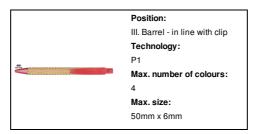

gical wheat straw plastic clip and tip. With blue refill.

# Other colours



#### **Product information**

Item number AP810427-05

Product name bamboo ballpoint pen

Description Bamboo ballpoint pen with ecological wheat straw plastic clip and tip. With blue refill.

 $\begin{array}{c} \text{Colour(s)} & \text{red / natural} \\ \text{Size} & \text{ } \emptyset 11 \times 142 \text{ mm} \end{array}$ 

Material(s) Bamboo / Wheat straw

Individual product weight 9 g
Country of origin CN

Tariff number 9608101000 EAN Code 5996425327899

## **Product specific details**

Pen type Ballpoint pen
Refill colour blue

## Packing details

Quantity1000 pcsGross weight10 kgNet weight9 kg

Export carton dimensions 48 x 31 x 20 cm

Cubage 0.02976 m3

Inner carton quantity 50 pcs

## **Printing info**