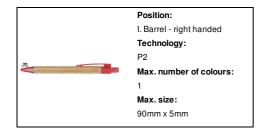

t straw plastic clip and tip. With blue refill.

# Other colours



#### **Product information**

Item number AP810427-05

Product name bamboo ballpoint pen

Description Bamboo ballpoint pen with ecological wheat straw plastic clip and tip. With blue refill.

 $\begin{array}{c} \text{Colour(s)} & \text{red / natural} \\ \text{Size} & \text{ } \emptyset 11 \times 142 \text{ mm} \end{array}$ 

Material(s) Bamboo / Wheat straw

Individual product weight 9 g
Country of origin CN

Tariff number 9608101000 EAN Code 5996425327899

## **Product specific details**

Pen type Ballpoint pen
Refill colour blue

## Packing details

Quantity1000 pcsGross weight10 kgNet weight9 kg

Export carton dimensions 48 x 31 x 20 cm

Cubage 0.02976 m3

Inner carton quantity 50 pcs

## **Printing info**