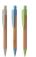

# Other colours

#### **Product information**

Item number AP810427-05

Product name bamboo ballpoint pen

Description Bamboo ballpoint pen with ecological wheat straw plastic clip and tip. With blue refill.

 $\begin{array}{c} \text{Colour(s)} & \text{red / natural} \\ \text{Size} & \text{ } \emptyset 11 \times 142 \text{ mm} \end{array}$ 