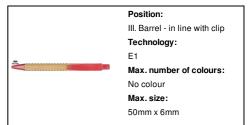

cal wheat straw plastic clip and tip. With blue refill.

# Other colours



#### **Product information**

Item number AP810427-05

Product name bamboo ballpoint pen

Description Bamboo ballpoint pen with ecological wheat straw plastic clip and tip. With blue refill.

 $\begin{array}{c} \text{Colour(s)} & \text{red / natural} \\ \text{Size} & \text{ } \emptyset 11 \times 142 \text{ mm} \end{array}$ 

Material(s) Bamboo / Wheat straw

Individual product weight 9 g
Country of origin CN

Tariff number 9608101000 EAN Code 5996425327899

## **Product specific details**

Pen type Ballpoint pen
Refill colour blue

## Packing details

Quantity1000 pcsGross weight10 kgNet weight9 kg

Export carton dimensions 48 x 31 x 20 cm

Cubage 0.02976 m3

Inner carton quantity 50 pcs

## **Printing info**