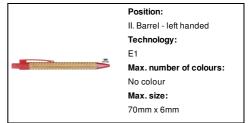

eat straw plastic clip and tip. With blue refill.

# Other colours



#### **Product information**

Item number AP810427-05

Product name bamboo ballpoint pen

Description Bamboo ballpoint pen with ecological wheat straw plastic clip and tip. With blue refill.

 $\begin{array}{c} \text{Colour(s)} & \text{red / natural} \\ \text{Size} & \text{ } \emptyset 11 \times 142 \text{ mm} \end{array}$ 

Material(s) Bamboo / Wheat straw

Individual product weight 9 g
Country of origin CN

Tariff number 9608101000 EAN Code 5996425327899

## **Product specific details**

Pen type Ballpoint pen
Refill colour blue

## Packing details

Quantity1000 pcsGross weight10 kgNet weight9 kg

Export carton dimensions 48 x 31 x 20 cm

Cubage 0.02976 m3

Inner carton quantity 50 pcs

## **Printing info**