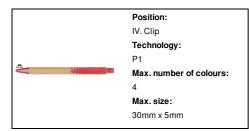

logical wheat straw plastic clip and tip. With blue refill.

# Other colours



#### **Product information**

Item number AP810427-05

Product name bamboo ballpoint pen

Description Bamboo ballpoint pen with ecological wheat straw plastic clip and tip. With blue refill.

 $\begin{array}{c} \text{Colour(s)} & \text{red / natural} \\ \text{Size} & \text{ } \emptyset 11 \times 142 \text{ mm} \end{array}$ 

Material(s) Bamboo / Wheat straw

Individual product weight 9 g
Country of origin CN

Tariff number 9608101000 EAN Code 5996425327899

## **Product specific details**

Pen type Ballpoint pen
Refill colour blue

## Packing details

Quantity1000 pcsGross weight10 kgNet weight9 kg

Export carton dimensions 48 x 31 x 20 cm

Cubage 0.02976 m3

Inner carton quantity 50 pcs

## **Printing info**