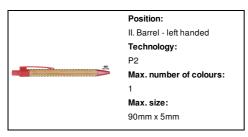

l wheat straw plastic clip and tip. With blue refill.

# Other colours



#### **Product information**

Item number AP810427-05

Product name bamboo ballpoint pen

Description Bamboo ballpoint pen with ecological wheat straw plastic clip and tip. With blue refill.

 $\begin{array}{c} \text{Colour(s)} & \text{red / natural} \\ \text{Size} & \text{ } \emptyset 11 \times 142 \text{ mm} \end{array}$ 

Material(s) Bamboo / Wheat straw

Individual product weight 9 g
Country of origin CN

Tariff number 9608101000 EAN Code 5996425327899

## **Product specific details**

Pen type Ballpoint pen
Refill colour blue

## Packing details

Quantity1000 pcsGross weight10 kgNet weight9 kg

Export carton dimensions 48 x 31 x 20 cm

Cubage 0.02976 m3

Inner carton quantity 50 pcs

## **Printing info**