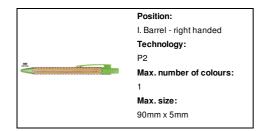

tip. With blue refill.

#### Other colours



#### **Product information**

Item number AP810427-07

Product name bamboo ballpoint pen

Description Bamboo ballpoint pen with ecological wheat straw plastic clip and tip. With blue refill.

 $\begin{array}{cc} \text{Colour(s)} & \text{green / natural} \\ \text{Size} & \text{\emptyset 11 \times 142 mm} \end{array}$ 

Material(s) Bamboo / Wheat straw

Individual product weight 9 g
Country of origin CN

 Tariff number
 9608101000

 EAN Code
 5996425327912

## **Product specific details**

Pen type Ballpoint pen

Refill colour blue
Refill ball size 1 mm

# Packing details

Quantity1000 pcsGross weight10 kgNet weight9 kg

Export carton dimensions 48 x 31 x 20 cm

Cubage 0.02976 m3

Inner carton quantity 50 pcs

### **Printing info**