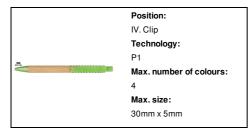

tic clip and tip. With blue refill.

#### Other colours



#### **Product information**

Item number AP810427-07

Product name bamboo ballpoint pen

Description Bamboo ballpoint pen with ecological wheat straw plastic clip and tip. With blue refill.

 $\begin{array}{cc} \text{Colour(s)} & \text{green / natural} \\ \text{Size} & \text{\emptyset 11 \times 142 mm} \end{array}$ 

Material(s) Bamboo / Wheat straw

Individual product weight 9 g
Country of origin CN

 Tariff number
 9608101000

 EAN Code
 5996425327912

## **Product specific details**

Pen type Ballpoint pen

Refill colour blue
Refill ball size 1 mm

# Packing details

Quantity1000 pcsGross weight10 kgNet weight9 kg

Export carton dimensions 48 x 31 x 20 cm

Cubage 0.02976 m3

Inner carton quantity 50 pcs

### **Printing info**