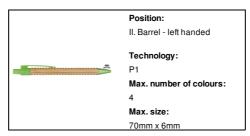

and tip. With blue refill.

#### Other colours



#### **Product information**

Item number AP810427-07

Product name bamboo ballpoint pen

Description Bamboo ballpoint pen with ecological wheat straw plastic clip and tip. With blue refill.

 $\begin{array}{cc} \text{Colour(s)} & \text{green / natural} \\ \text{Size} & \text{\emptyset 11 \times 142 mm} \end{array}$ 

Material(s) Bamboo / Wheat straw

Individual product weight 9 g
Country of origin CN

 Tariff number
 9608101000

 EAN Code
 5996425327912

## **Product specific details**

Pen type Ballpoint pen

Refill colour blue
Refill ball size 1 mm

# Packing details

Quantity1000 pcsGross weight10 kgNet weight9 kg

Export carton dimensions 48 x 31 x 20 cm

Cubage 0.02976 m3

Inner carton quantity 50 pcs

### **Printing info**