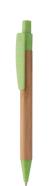

## Boothic bamboo ballpoint pen

Bamboo ballpoint pen with ecological wheat straw plastic clip and tip. With blue refill.

#### **Product information**

Item number AP810427-07

Product name bamboo ballpoint pen

Description Bamboo ballpoint pen with ecological wheat straw plastic clip and tip. With blue refill.

 $\begin{array}{cc} \text{Colour(s)} & \text{green / natural} \\ \text{Size} & \text{\emptyset 11 \times 142 mm} \end{array}$ 