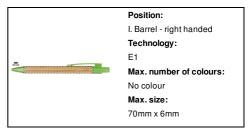

. With blue refill.

#### Other colours



#### **Product information**

Item number AP810427-07

Product name bamboo ballpoint pen

Description Bamboo ballpoint pen with ecological wheat straw plastic clip and tip. With blue refill.

 $\begin{array}{cc} \text{Colour(s)} & \text{green / natural} \\ \text{Size} & \text{\emptyset 11 \times 142 mm} \end{array}$ 

Material(s) Bamboo / Wheat straw

Individual product weight 9 g
Country of origin CN

 Tariff number
 9608101000

 EAN Code
 5996425327912

## **Product specific details**

Pen type Ballpoint pen

Refill colour blue
Refill ball size 1 mm

# Packing details

Quantity1000 pcsGross weight10 kgNet weight9 kg

Export carton dimensions 48 x 31 x 20 cm

Cubage 0.02976 m3

Inner carton quantity 50 pcs

### **Printing info**