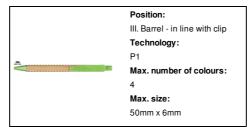

c clip and tip. With blue refill.

#### Other colours



#### **Product information**

Item number AP810427-07

Product name bamboo ballpoint pen

Description Bamboo ballpoint pen with ecological wheat straw plastic clip and tip. With blue refill.

 $\begin{array}{cc} \text{Colour(s)} & \text{green / natural} \\ \text{Size} & \text{\emptyset 11 \times 142 mm} \end{array}$ 

Material(s) Bamboo / Wheat straw

Individual product weight 9 g
Country of origin CN

 Tariff number
 9608101000

 EAN Code
 5996425327912

## **Product specific details**

Pen type Ballpoint pen

Refill colour blue
Refill ball size 1 mm

# Packing details

Quantity1000 pcsGross weight10 kgNet weight9 kg

Export carton dimensions 48 x 31 x 20 cm

Cubage 0.02976 m3

Inner carton quantity 50 pcs

### **Printing info**