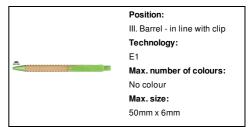

clip and tip. With blue refill.

#### Other colours



#### **Product information**

Item number AP810427-07

Product name bamboo ballpoint pen

Description Bamboo ballpoint pen with ecological wheat straw plastic clip and tip. With blue refill.

 $\begin{array}{cc} \text{Colour(s)} & \text{green / natural} \\ \text{Size} & \text{\emptyset 11 \times 142 mm} \end{array}$ 

Material(s) Bamboo / Wheat straw

Individual product weight 9 g
Country of origin CN

 Tariff number
 9608101000

 EAN Code
 5996425327912

## **Product specific details**

Pen type Ballpoint pen

Refill colour blue
Refill ball size 1 mm

# Packing details

Quantity1000 pcsGross weight10 kgNet weight9 kg

Export carton dimensions 48 x 31 x 20 cm

Cubage 0.02976 m3

Inner carton quantity 50 pcs

### **Printing info**