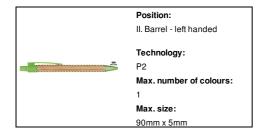

ip and tip. With blue refill.

#### Other colours



#### **Product information**

Item number AP810427-07

Product name bamboo ballpoint pen

Description Bamboo ballpoint pen with ecological wheat straw plastic clip and tip. With blue refill.

 $\begin{array}{cc} \text{Colour(s)} & \text{green / natural} \\ \text{Size} & \text{\emptyset 11 \times 142 mm} \end{array}$ 

Material(s) Bamboo / Wheat straw

Individual product weight 9 g
Country of origin CN

 Tariff number
 9608101000

 EAN Code
 5996425327912

## **Product specific details**

Pen type Ballpoint pen

Refill colour blue
Refill ball size 1 mm

# Packing details

Quantity1000 pcsGross weight10 kgNet weight9 kg

Export carton dimensions 48 x 31 x 20 cm

Cubage 0.02976 m3

Inner carton quantity 50 pcs

### **Printing info**