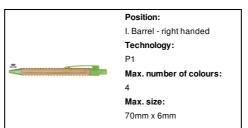

ip. With blue refill.

#### Other colours



#### **Product information**

Item number AP810427-07

Product name bamboo ballpoint pen

Description Bamboo ballpoint pen with ecological wheat straw plastic clip and tip. With blue refill.

 $\begin{array}{cc} \text{Colour(s)} & \text{green / natural} \\ \text{Size} & \text{\emptyset 11 \times 142 mm} \end{array}$ 

Material(s) Bamboo / Wheat straw

Individual product weight 9 g
Country of origin CN

 Tariff number
 9608101000

 EAN Code
 5996425327912

## **Product specific details**

Pen type Ballpoint pen

Refill colour blue
Refill ball size 1 mm

# Packing details

Quantity1000 pcsGross weight10 kgNet weight9 kg

Export carton dimensions 48 x 31 x 20 cm

Cubage 0.02976 m3

Inner carton quantity 50 pcs

### **Printing info**