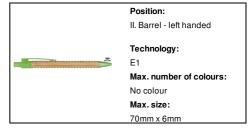

nd tip. With blue refill.

#### Other colours



#### **Product information**

Item number AP810427-07

Product name bamboo ballpoint pen

Description Bamboo ballpoint pen with ecological wheat straw plastic clip and tip. With blue refill.

 $\begin{array}{cc} \text{Colour(s)} & \text{green / natural} \\ \text{Size} & \text{\emptyset 11 \times 142 mm} \end{array}$ 

Material(s) Bamboo / Wheat straw

Individual product weight 9 g
Country of origin CN

 Tariff number
 9608101000

 EAN Code
 5996425327912

## **Product specific details**

Pen type Ballpoint pen

Refill colour blue
Refill ball size 1 mm

# Packing details

Quantity1000 pcsGross weight10 kgNet weight9 kg

Export carton dimensions 48 x 31 x 20 cm

Cubage 0.02976 m3

Inner carton quantity 50 pcs

### **Printing info**