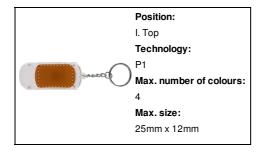

## Product information

| ltem number                    | AP810717-03                                                                                    |
|--------------------------------|------------------------------------------------------------------------------------------------|
| Product name                   | keyring                                                                                        |
| Description                    | Car shaped plastic keyring with white LED flashlight and metal ring. With button cell battery. |
| Colour(s)                      | orange                                                                                         |
| Size                           | 60×25 mm                                                                                       |
| Material(s)                    | Plastic                                                                                        |
| Individual product weight      | 18 g                                                                                           |
| Country of origin              | CN                                                                                             |
| Tariff number                  | 8513100000                                                                                     |
| EAN Code                       | 5996425426721                                                                                  |
| Product specific details       |                                                                                                |
| Battery included               | 1                                                                                              |
| Quantity and type of batteries | 3×L736                                                                                         |
| Batteries installed            | 1                                                                                              |
| Packing details                |                                                                                                |
| Quantity                       | 500 pcs                                                                                        |
| Gross weight                   | 10 kg                                                                                          |
| Net weight                     | 9 kg                                                                                           |
| Export carton dimensions       | 49 x 37 x 19 cm                                                                                |
| Cubage                         | 0.0348 m3                                                                                      |
| Inner carton quantity          | 50 pcs                                                                                         |
| Printing info                  |                                                                                                |
|                                |                                                                                                |