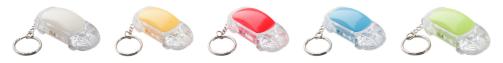

## AP810717-03

## Skyway keyring



Car shaped plastic keyring with white LED flashlight and metal ring. With button cell battery.



## Other colours



## Product information

| ltem number                    | AP810717-03                                                                                    |
|--------------------------------|------------------------------------------------------------------------------------------------|
| Product name                   | keyring                                                                                        |
| Description                    | Car shaped plastic keyring with white LED flashlight and metal ring. With button cell battery. |
| Colour(s)                      | orange                                                                                         |
| Size                           | 60×25 mm