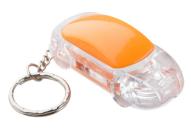

## Skyway keyring

Car shaped plastic keyring with white LED flashlight and metal ring. With button cell battery.

## Product information

| ltem number                    | AP810717-03                                                                                    |
|--------------------------------|------------------------------------------------------------------------------------------------|
| Product name                   | keyring                                                                                        |
| Description                    | Car shaped plastic keyring with white LED flashlight and metal ring. With button cell battery. |
| Colour(s)                      | orange                                                                                         |
| Size                           | 60×25 mm                                                                                       |
| Material(s)                    | Plastic                                                                                        |
| Individual product weight      | 18 g                                                                                           |
| Country of origin              | CN                                                                                             |
| Tariff number                  | 8513100000                                                                                     |
| EAN Code                       | 5996425426721                                                                                  |
| Product specific details       |                                                                                                |
| Battery included               | 1                                                                                              |
| Quantity and type of batteries | 3×L736                                                                                         |
| Batteries installed            | 1                                                                                              |
| Packing details                |                                                                                                |
| Quantity                       | 500 pcs                                                                                        |
| Gross weight                   | 10 kg                                                                                          |
| Net weight                     | 9 kg                                                                                           |
| Export carton dimensions       | 49 x 37 x 19 cm                                                                                |
| Cubage                         | 0.0348 m3                                                                                      |
| Inner carton quantity          | 50 pcs                                                                                         |
| Printing info                  |                                                                                                |
|                                |                                                                                                |