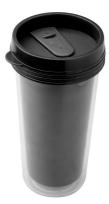

### Poster thermo mug

Double wall, plastic thermo mug with drinking lid. Custom graphic can be placed between the 2 walls of the mug. Delivered in white paper box. 450 ml.