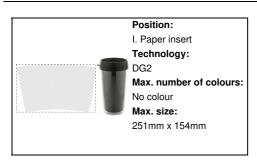

ivered in white paper box. 450 ml.



#### Other colours



### **Product information**

Item numberAP811103-10Product namethermo mug

Description

Double wall, plastic thermo mug with drinking lid. Custom graphic can be placed between

the 2 walls of the mug. Delivered in white paper box. 450 ml.

Colour(s) black

Size ø85×170 mm

Capacity 450 ml
Material(s) Plastic
Individual product weight 145.83 g
Country of origin CN

Tariff number 3924100090 EAN Code 5996425101390

#### **Product specific details**

Wall type Double wall Insulation type Air insulation

Cold insulation time2 óraHot insulation time2 óraSpillproof / LeakproofSpillproof

# **Packing details**

Quantity48 pcsGross weight8.2 kgNet weight7 kg

Export carton dimensions 45 x 45 x 35 cm Cubage 0.07088 m3

# **Printing info**