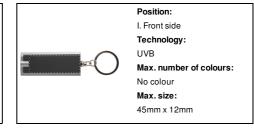

## **Printing info**

II. Back side Technology: UVB Max. number of colours: No colour Max. size: