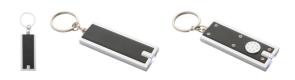

## Industrial led keyring

Plastic keyring with LED flashlight and metal keyring. With button cell batteries.

#### **Product information**

AP844022-10 Item number Product name led keyring

Description Plastic keyring with LED flashlight and metal keyring. With button cell batteries.

Colour(s) black Size 60×25×5 mm Plastic Material(s) Individual product weight 12 g Country of origin CN