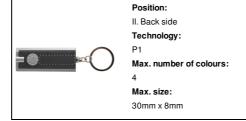

## **Printing info**

II. Back side Technology: UVB Max. number of colours: No colour Max. size: