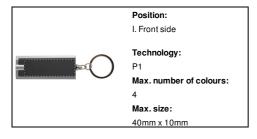

## **Printing info**

II. Back side Technology: UVB Max. number of colours: No colour Max. size: