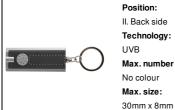

## **Printing info**

II. Back side Technology: UVB Max. number of colours: No colour Max. size: