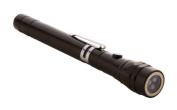

### Giraffe extendable flashlight

3 LED aluminium flashlight with extendible and flexible head, magnet on top and metal side clip. Including button cell batteries. Max. length: 57 cm.

#### **Product information**

Item numberAP844050-10Product nameextendable flashlight

Description

3 LED aluminium flashlight with extendible and flexible head, magnet on top and metal side clip. Including

button cell batteries. Max. length: 57 cm.

Colour(s) black

Size ø21×170 mm

Material(s) Aluminium / Metal

Individual product weight 88 g
Country of origin CN

 Tariff number
 8513100000

 EAN Code
 5996425748212