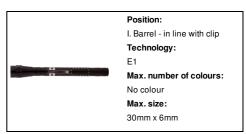

um flashlight with extendible and flexible head, magnet on top and metal side clip. Including button cell batteries. Max. length: 57 cm.



#### Other colours



#### **Product information**

Item numberAP844050-10Product nameextendable flashlight

Description

3 LED aluminium flashlight with extendible and flexible head, magnet on top and metal side clip. Including

button cell batteries. Max. length: 57 cm.

Colour(s) black

Size ø21×170 mm

Material(s) Aluminium / Metal

Individual product weight 88 g
Country of origin CN

 Tariff number
 8513100000

 EAN Code
 5996425748212

**Product specific details** 

Battery included 1

# Packing details

Quantity100 pcsGross weight10.5 kgNet weight8.8 kg

Export carton dimensions 29 x 19 x 29 cm Cubage 0.01653 m3

## **Printing info**