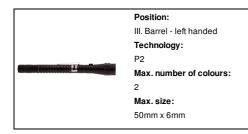

ED aluminium flashlight with extendible and flexible head, magnet on top and metal side clip. Including button cell batteries. Max. length: 57 cm.



#### Other colours



#### **Product information**

Item numberAP844050-10Product nameextendable flashlight

Description

3 LED aluminium flashlight with extendible and flexible head, magnet on top and metal side clip. Including

button cell batteries. Max. length: 57 cm.

Colour(s) black

Size ø21×170 mm

Material(s) Aluminium / Metal

Individual product weight 88 g
Country of origin CN

 Tariff number
 8513100000

 EAN Code
 5996425748212

**Product specific details** 

Battery included 1

# Packing details

Quantity100 pcsGross weight10.5 kgNet weight8.8 kg

Export carton dimensions 29 x 19 x 29 cm Cubage 0.01653 m3

## **Printing info**