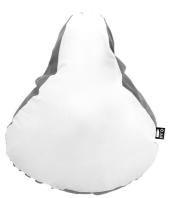

# Lumiride reflective RPET bicycle seat cover

RPET polyester bicycle seat cover with reflective sides. For promotional use only, the product does not qualify as a Personal Protective Equipment.

Tariff number

AP844076-01

reflective RPET bicycle seat cover

RPET polyester bicycle seat cover with reflective sides. For promotional use only, the

product does not qualify as a Personal Protective Equipment.

white

260×230×65 mm

Recycled PET polyester

16 g CN

6307909899 5996425871330