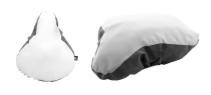

# Lumiride reflective RPET bicycle seat cover

RPET polyester bicycle seat cover with reflective sides. For promotional use only, the product does not qualify as a Personal Protective Equipment.

Tariff number

AP844076-01

reflective RPET bicycle seat cover

RPET polyester bicycle seat cover with reflective sides. For promotional use only, the

product does not qualify as a Personal Protective Equipment.

white

260×230×65 mm

Recycled PET polyester

16 g CN

6307909899 5996425871330