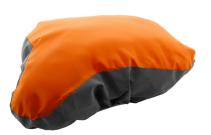

## Lumiride reflective RPET bicycle seat cover

RPET polyester bicycle seat cover with reflective sides. For promotional use only, the product does not qualify as a Personal Protective Equipment.

Individual product weight

**Product specific details** 

AP844076-03

reflective RPET bicycle seat cover

RPET polyester bicycle seat cover with reflective sides. For promotional use only, the

product does not qualify as a Personal Protective Equipment.

orange

260×230×65 mm

Recycled PET polyester

16 g CN

6307909899 5996425871354