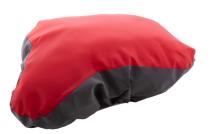

## Lumiride reflective RPET bicycle seat cover

RPET polyester bicycle seat cover with reflective sides. For promotional use only, the product does not qualify as a Personal Protective Equipment.

**EAN Code** 

**Product specific details** 

AP844076-05

reflective RPET bicycle seat cover

RPET polyester bicycle seat cover with reflective sides. For promotional use only, the

product does not qualify as a Personal Protective Equipment.

red

260×230×65 mm

Recycled PET polyester

16 g CN

6307909899

5996425871361