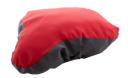

## Lumiride reflective RPET bicycle seat cover

RPET polyester bicycle seat cover with reflective sides. For promotional use only, the product does not qualify as a Personal Protective Equipment.

**EAN Code** 

**Product specific details** 

AP844076-05

reflective RPET bicycle seat cover

RPET polyester bicycle seat cover with reflective sides. For promotional use only, the

product does not qualify as a Personal Protective Equipment.

red

260×230×65 mm

Recycled PET polyester

16 g CN

6307909899

5996425871361