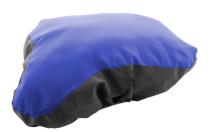

# Lumiride reflective RPET bicycle seat cover

RPET polyester bicycle seat cover with reflective sides. For promotional use only, the product does not qualify as a Personal Protective Equipment.

EAN Code

AP844076-06

reflective RPET bicycle seat cover

RPET polyester bicycle seat cover with reflective sides. For promotional use only, the

product does not qualify as a Personal Protective Equipment.

blue