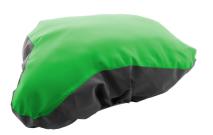

## Lumiride reflective RPET bicycle seat cover

RPET polyester bicycle seat cover with reflective sides. For promotional use only, the product does not qualify as a Personal Protective Equipment.

AP844076-07

reflective RPET bicycle seat cover

RPET polyester bicycle seat cover with reflective sides. For promotional use only, the

product does not qualify as a Personal Protective Equipment.

green

260×230×65 mm