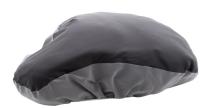

# Lumiride reflective RPET bicycle seat cover

RPET polyester bicycle seat cover with reflective sides. For promotional use only, the product does not qualify as a Personal Protective Equipment.

black

260×230×65 mm

Recycled PET polyester

16 g

CN

6307909899 5996425871392