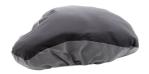

# Lumiride reflective RPET bicycle seat cover

RPET polyester bicycle seat cover with reflective sides. For promotional use only, the product does not qualify as a Personal Protective Equipment.

black

260×230×65 mm

Recycled PET polyester

16 g

CN

6307909899 5996425871392