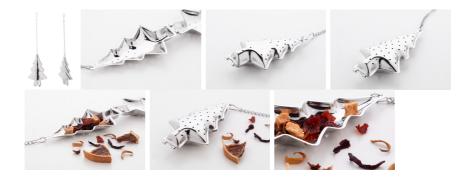

# Suodatee Christmas tea infuser, Christmas tree

Stainless steel Christmas tea infuser with chain and clip. With printable area on one side.

### **Product information**

Item number AP845191-B

Product name Christmas tea infuser, Christmas tree

Description Stainless steel Christmas tea infuser with chain and clip. With printable area on one

side.

Colour(s) silver

Size 90×50×20 mm

Material(s) Stainless steel

Individual product weight 31.25 g

Individual product weight 31.25 g
Country of origin CN

 Tariff number
 7323930090

 EAN Code
 5996425871897

**Product specific details** 