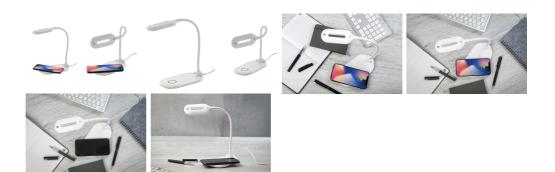

## AP864014-01



Galaxy RABS multifunctional desk lamp

Recycled ABS multifunctional desk lamp with built-in wireless fast charger (15W). With 10 LEDs, touch sensitive button and adjustable brightness. Including USB charger cable.



## Other colours

## Product information

| Item number               | AP864014-01                                                                                                                                                                    |
|---------------------------|--------------------------------------------------------------------------------------------------------------------------------------------------------------------------------|
| Product name              | RABS multifunctional desk lamp                                                                                                                                                 |
| Description               | Recycled ABS multifunctional desk lamp with built-in wireless fast charger (15W). With 10 LEDs, touch sen