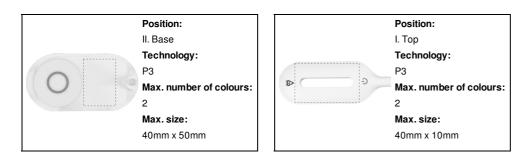

|
| Export carton dimensions  | 25 x 38 x 26 cm                                                                                                                                                                |
| Cubage                    | 0.0247 m3                                                                                                                                                                      |
|                           |                                                                                                                                                                                |

## **Printing info**