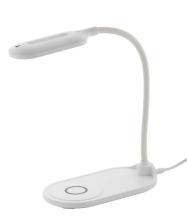

## AP864014-01

Galaxy RABS multifunctional desk lamp

Recycled ABS multifunctional desk lamp with built-in wireless fast charger (15W). With 10 LEDs, touch sensitive button and adjustable brightness. Including USB charger cable.