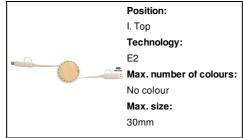

o USB, USB-C and Lightning connectors. With USB and USB-C inputs.



#### Other colours

### **Product information**

Item number AP864018

Product name USB charger cable

Description

Telescopic USB charger cable in ecological wheat straw plastic and bamboo. With micro

USB, USB-C and Lightning connectors. With USB and USB-C inputs.

Colour(s) natural

Size  $1000 \times 45 \times 19 \text{ mm}$  Material(s) Wheat straw / Bamboo

Individual product weight 37.5 g

Country of origin CN

Tariff number 8544429090 EAN Code 5996425784784

# **Product specific details**

USB chargeable 1

Charging ports – Output 1×USB,1×USB-C,1×Lightning

### **Packing details**

Quantity200 pcsGross weight8.2 kgNet weight7.5 kg

Export carton dimensions 32 x 26 x 28 cm Cubage 0.02371 m3

# **Printing info**