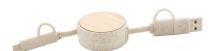

## Komugo USB charger cable

Telescopic USB charger cable in ecological wheat straw plastic and bamboo. With micro USB, USB-C and Lightning connectors. With USB and USB-C inputs.