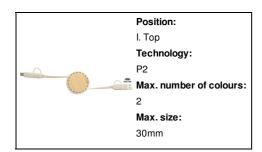

cro USB, USB-C and Lightning connectors. With USB and USB-C inputs.



#### Other colours

### **Product information**

Item number AP864018

Product name USB charger cable

Description

Telescopic USB charger cable in ecological wheat straw plastic and bamboo. With micro

USB, USB-C and Lightning connectors. With USB and USB-C inputs.

Colour(s) natural

Size  $1000 \times 45 \times 19 \text{ mm}$  Material(s) Wheat straw / Bamboo

Individual product weight 37.5 g

Country of origin CN

Tariff number 8544429090 EAN Code 5996425784784

# **Product specific details**

USB chargeable 1

Charging ports – Output 1×USB,1×USB-C,1×Lightning

### **Packing details**

Quantity200 pcsGross weight8.2 kgNet weight7.5 kg

Export carton dimensions 32 x 26 x 28 cm Cubage 0.02371 m3

# **Printing info**