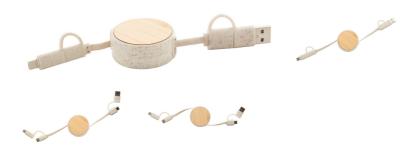

## Komugo USB charger cable

Telescopic USB charger cable in ecological wheat straw plastic and bamboo. With micro USB, USB-C and Lightning connectors. With USB and USB-C inputs.

# **Product specific details**

USB chargeable 1

Charging ports – Output 1×USB,1×USB-C,1×Lightning