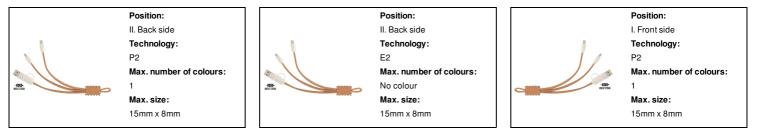

# Printing info

15mm x 8mm Position: I. Front side Technology: E2 Max. number of colours: No colour Max. size:

15mm x 8mm