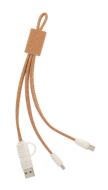

### Koruku USB charger cable

Natural cork and ecological wheat straw plastic charger cable with micro USB, USB-C and Lightning connectors. With USB and USB-C inputs.