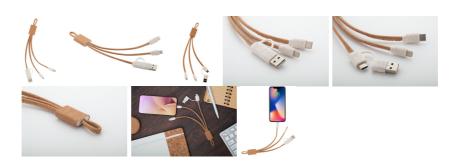

### Koruku USB charger cable

Natural cork and ecological wheat straw plastic charger cable with micro USB, USB-C and Lightning connectors. With USB and USB-C inputs.