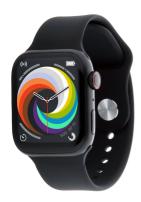

## Jonathan smart watch

Multifunctional bluetooth smart watch in metal housing with 1,85" TFT touch screen, 180 mAh rechargeable battery and silicone strap. It has several health monitoring and smart features, such as heart rate, blood pressure and oxygen monitor besides many others. Can be connected to smartphones with a free app available for iOS and Android. Including magnetic USB charger cable.