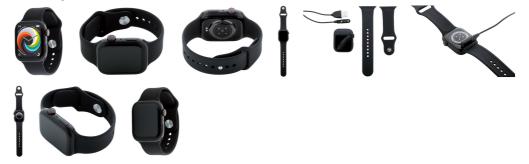

## Jonathan smart watch

Multifunctional bluetooth smart watch in metal housing with 1,85" TFT touch screen, 180 mAh rechargeable battery and silicone strap. It has several health monitoring and smart features, such as heart rate, blood pressure and oxygen monitor besides many others. Can be connected to smartphones with a free app available for iOS and Android. Including magnetic USB charger cable.