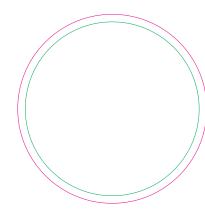

UV

Margin

Edge of product

resolution: min. 300 DPI

colours: CMYK

formats: TIFF, PDF, EPS, AI, CDR

The green line indicates the area all non-background object-texts, logos, etc. The pink outline the maximum size of graphic visible on the product.