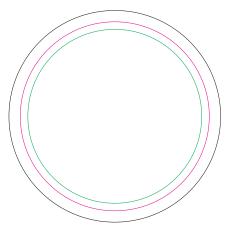

DO

Margin

Edge of product

Bleed limit 3-3 mm (background must fill it)

resolution: min. 300 DPI

colours: CMYK

formats: TIFF, PDF, EPS, AI, CDR

The green line indicates the area all non-background object-texts, logos, etc. The pink outline the maximum size of graphic visible on the product. The black line indicates the size of the required graphics including bleed.