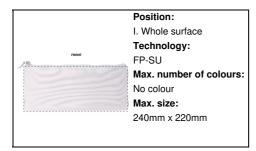

# AP716462-01

# Corpy custom pen case



Custom made, zipped pen case in polyester with natural cork back. With sublimation printed graphics on the front side. MOQ: 50 pcs.



# Other colours



### **Product information**

Item numberAP716462-01Product namecustom pen case

Description

Custom made, zipped pen case in polyester with natural cork back. With sublimation

printed graphics on the front side. MOQ: 50 pcs.

white

230×100 mm Polyester / Cork

Individual product weight 20 g Country of origin HU

Tariff number 4202390090 EAN Code 5996425621782

**Product specific details** 

# **Packing details**

Colour(s) Size

Material(s)

Quantity200 pcsGross weight5 kgNet weight4 kg

Export carton dimensions 48 x 38 x 28 cm Cubage 0.05107 m3

# **Printing info**