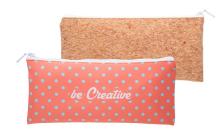

# Corpy custom pen case

Custom made, zipped pen case in polyester with natural cork back. With sublimation printed graphics on the front side. MOQ: 50 pcs.

### **Product information**

Item numberAP716462-01Product namecustom pen case

Description

Custom made, zipped pen case in polyester with natural cork back. With sublimation

printed graphics on the front side. MOQ: 50 pcs.