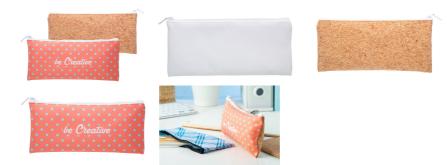

# Corpy custom pen case

Custom made, zipped pen case in polyester with natural cork back. With sublimation printed graphics on the front side. MOQ: 50 pcs.

### **Product information**

Item numberAP716462-01Product namecustom pen case

Description

Custom made, zipped pen case in polyester with natural cork back. With sublimation

printed graphics on the front side. MOQ: 50 pcs.