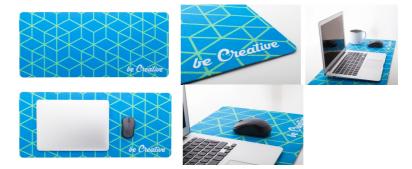

## CreaFelt Cursor XXL RPET desk mat

Custom made, RPET felt desk mat mouse pad with rubber antislip base. Price includes sublimation printing. MOQ: 50 pcs.

#### **Product information**

Item numberAP716708Product nameRPET desk mat

Description

Custom made, RPET felt desk mat mouse pad with rubber anti-slip base. Price includes

sublimation printing. MOQ: 50 pcs.