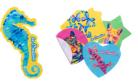

# CreaClean RPET custom glasses cloth, design your custom shape

Custom made RPET microfibre (170 g/m $^2$ ) cleaning cloth for glasses and screens. Produced in unique shape with sublimation printed design. MOQ: 100 pcs.