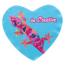

# CreaClean RPET custom glasses cloth, design your custom shape

Custom made RPET microfibre (170 g/m $^2$ ) cleaning cloth for glasses and screens. Produced in unique shape with sublimation printed design. MOQ: 100 pcs.

### **Product information**

Item number AP716778-E

Product name custom glasses cloth, design your custom shape

Description

Custom made RPET microfibre (170 g/m²) cleaning cloth for glasses and screens.

Produced in unique shape with sublimation printed design. MOQ: 100 pcs.