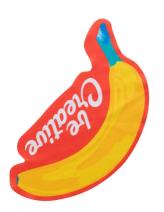

# CreaClean RPET custom glasses cloth, design your custom shape

Custom made RPET microfibre (170 g/m $^2$ ) cleaning cloth for glasses and screens. Produced in unique shape with sublimation printed design. MOQ: 100 pcs.