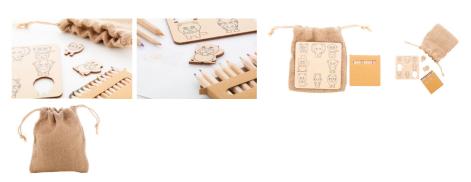

## AP716804

Matchmor colouring shape matching game

Colouring shape matching game in birch plywood with jute carry pouch. Includes thematic die-cut figures (8 pcs) and wooden coloured pencils (12 pcs) in paper box.

## **Product information**

| Printing info             |                                                                                                                                                                    |
|---------------------------|--------------------------------------------------------------------------------------------------------------------------------------------------------------------|
| Cubage                    | 0.05107 m3                                                                                                                                                         |
| Export carton dimensions  | 48 x 38 x 28 cm                                                                                                                                                    |
| Net weight                | 8.4 kg                                                                                                                                                             |
| Gross weight              | 9.4 kg                                                                                                                                                             |
| Quantity                  | 120 pcs                                                                                                                                                            |
| Packing details           |                                                                                                                                                                    |
| Pen type                  | Pencil                                                                                                                                                             |
| Product specific details  |                                                                                                                                                                    |
| EAN Code                  | 5996425873983                                                                                                                                                      |
| Tariff number             | 9609109000                                                                                                                                                         |
| Country of origin         | HU                                                                                                                                                                 |
| Individual product weight | 70 g                                                                                                                                                               |
| Material(s)               | Wood / Jute                                                                                                                                                        |
| Size                      | 135×135×3 mm                                                                                                                                                       |
| Colour(s)                 | natural                                                                                                                                                            |
| Description               | Colouring shape matching game in birch plywood with jute carry pouch. Includes thematic die-cut figures (8 pcs) and wooden coloured pencils (12 pcs) in paper box. |
| Product name              | colouring shape matching game                                                                                                                                      |
| Item number               | AP716804                                                                                                                                                           |