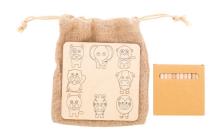

## AP716804

Matchmor colouring shape matching game

Colouring shape matching game in birch plywood with jute carry pouch. Includes thematic die-cut figures (8 pcs) and wooden coloured pencils (12 pcs) in paper box.

## **Product information**

| Printing info             |                                                                                                                                                                    |
|---------------------------|--------------------------------------------------------------------------------------------------------------------------------------------------------------------|
| Cubage                    | 0.05107 m3                                                                                                                                                         |
| Export carton dimensions  | 48 x 38 x 28 cm                                                                                                                                                    |
| Net weight                | 8.4 kg                                                                                                                                                             |
| Gross weight              | 9.4 kg                                                                                                                                                             |
| Quantity                  | 120 pcs                                                                                                                                                            |
| Packing details           |                                                                                                                                                                    |
| Pen type                  | Pencil                                                                                                                                                             |
| Product specific details  |                                                                                                                                                                    |
| EAN Code                  | 5996425873983                                                                                                                                                      |
| Tariff number             | 9609109000                                                                                                                                                         |
| Country of origin         | HU                                                                                                                                                                 |
| Individual product weight | 70 g                                                                                                                                                               |
| Material(s)               | Wood / Jute                                                                                                                                                        |
| Size                      | 135×135×3 mm                                                                                                                                                       |
| Colour(s)                 | natural                                                                                                                                                            |
| Description               | Colouring shape matching game in birch plywood with jute carry pouch. Includes thematic die-cut figures (8 pcs) and wooden coloured pencils (12 pcs) in paper box. |
| Product name              | colouring shape matching game                                                                                                                                      |
| Item number               | AP716804                                                                                                                                                           |